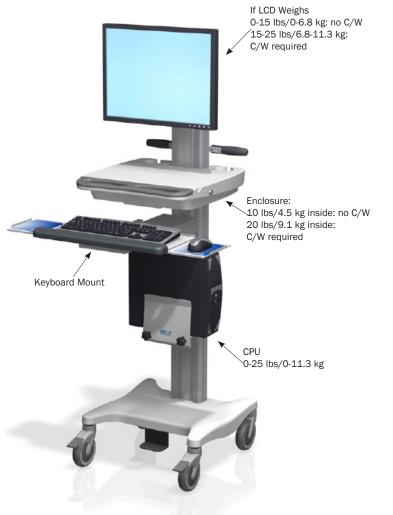

Single flush mounted LCD display, Enclosure, Keyboard Mount and CPU mounted in height adjustable channel. Note: For increased weight capacity, the 25 lb/11.3 kg counterweight kit can be added to this configuration.