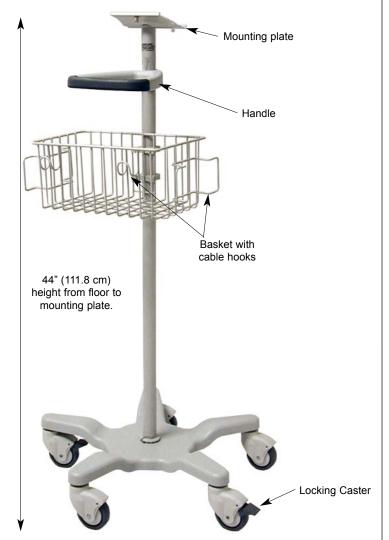

## **Light Duty Roll Stand Package for Bottom Mounted Devices**

- ☐ Load capacity up to 12 lbs (5.5 kg)\*
- ☐ Overall Height 44" (111.8 cm)
- □ 21" (53.3 cm) diameter aluminum base
- ☐ 3" (7.6 cm) single wheel casters (2 locking, 3 non-locking) for easy transition over uneven surfaces
- □ 5" (12.7 cm) slide-in type mounting plate
- ☐ Mounting plate fixed at 15 degree angle
- ☐ 6" (15.2 cm) basket (12" w x 8" d x 6" h) with hooks for cable management
- ☐ Handle with padded grip