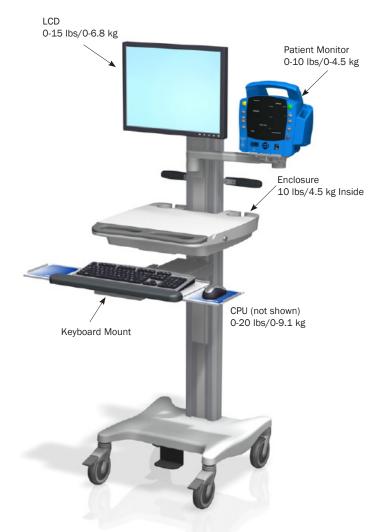

Single flush mounted LCD display, patient monitor on 16"/40.6 cm M Series Arm, Enclosure and CPU mounted in the height adjustable channel.

Note: This configuration always requires the 25 lb/11.3 kg base counterweight kit.