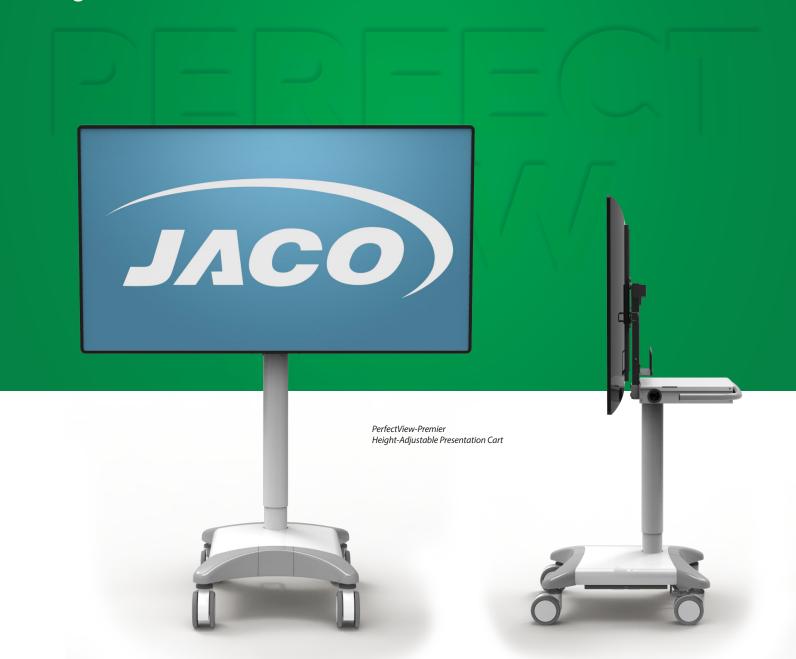

## **PerfectView**

**Large Screen Presentation Cart** 

**At JACO, our top priority is helping clinicians deliver care.** The JACO PerfectView mobile presentation cart provides elegant styling and effortless handling on a flexible, customizable and upgradable platform. Crafted from lightweight aluminum with a solid, impact resistant finish, the superior engineering creates an ideal mobile presentation solution.

## JACO) PerfectView Specifications

The PerfectView system provides a clean design and robust platform for your large screen presentations and video conferencing needs. Applying innovative engineering and high quality manufacturing talents, JACO's PerfectView combines brilliant clear displays with the convenience of effortless mobility.

## **Great For Hospital Or Office Applications!**

**Lightweight Construction:** Aircraft-grade aluminum provides durability

required in a demanding environment.

**Smooth Surface Finish:** Solid, non-porous surfaces allow for easy

and mouse, and a small compartment for

extra cables and wires.

Options: Camera Mount, Custom Brackets The PerfectView is designed for 42"-65" LCD monitors with a max weight of 40lbs. Features a height adjustment assembly with 16" range of motion.