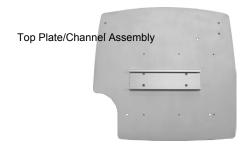

## **Parts Reference**

The following parts and hardware are included with this installation kit (see photo for parts; hardware not shown):

| Item # | Description                              | Qty |
|--------|------------------------------------------|-----|
| 1      | Top Plate/10" Channel Assembly           | 1   |
| 2      | M5 x 12mm Flat Head Machine Screw (FHMS) | 4   |