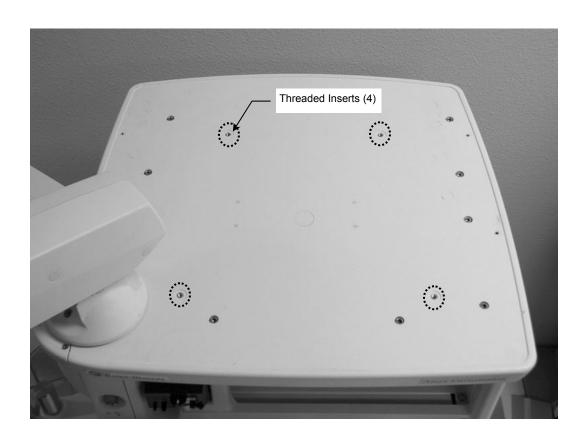

## **Attaching Top Plate to Top of Anesthesia Machine**

1. Locate the four (4) threaded inserts shown in photo below left. **Installation Note:** It may be necessary to remove hole covers to expose the threaded inserts.