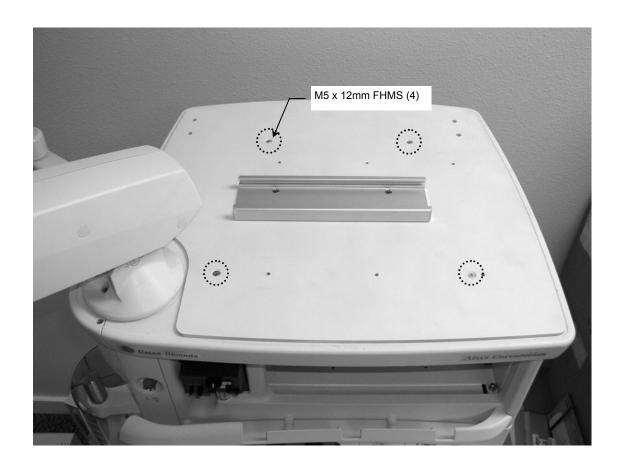

2. Align four (4) mounting holes in Top Plate with corresponding threaded inserts in top of machine. Fasten Top Plate to top of machine with four (4) M5 x 12mm FHMS.

3. Mount instruments in Channel according to instrument-specific instructions.