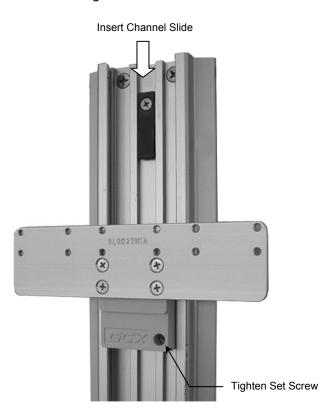

# **Mounting the Power Supply Mounting Bracket in the Channel**

1. Insert the Channel Slide (rear of Power Supply Bracket) in the Channel and slide to mounting position. Using the 1/8" hex wrench provided, tighten set screw at bottom right corner of Channel Slide.