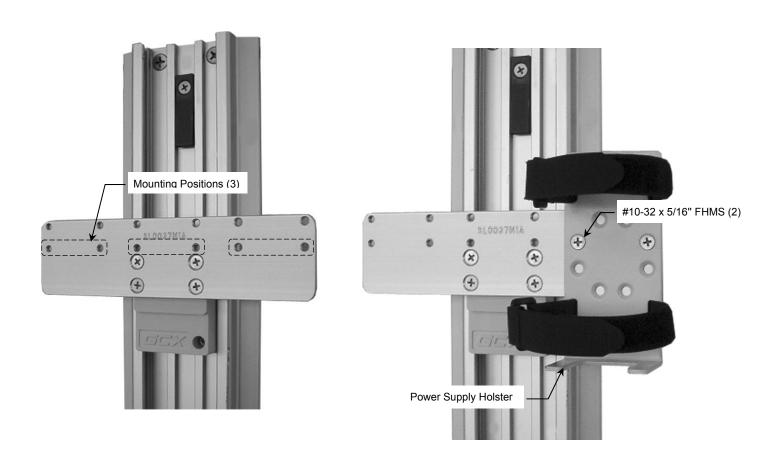

## **Attaching Power Supply Holsters to the Mounting Bracket**

Six (6) #10-32 x 5/16" FHMS are provided for mounting up to three (3) Power Supply Holsters on the Mounting Bracket. Three (3) Holster-mounting positions are shown below left.

1. Fasten each Holster to the Mounting Bracket with two (2) #10-32 x 5/16" FHMS as shown below right.