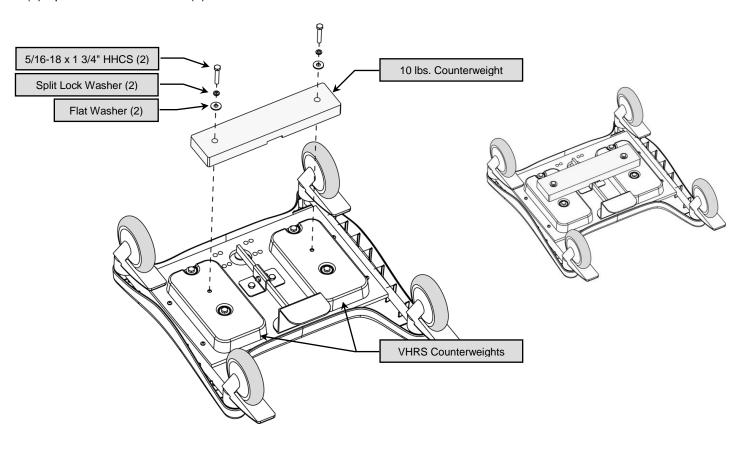

## Attaching 10 lbs. Counterweight to VHRC

- 1. Align the (2) mounting holes on the 10 lbs. counterweight with the (2) threaded holes on the VHRC counterweights.
- Using a 1/2" Socket Wrench, secure 10 lbs. Counterweight to VHRC counterweights with (2) 5/16-18 x 1 3/4" HHCS, (2) Split Lock Washers and (2) Flat Washers.