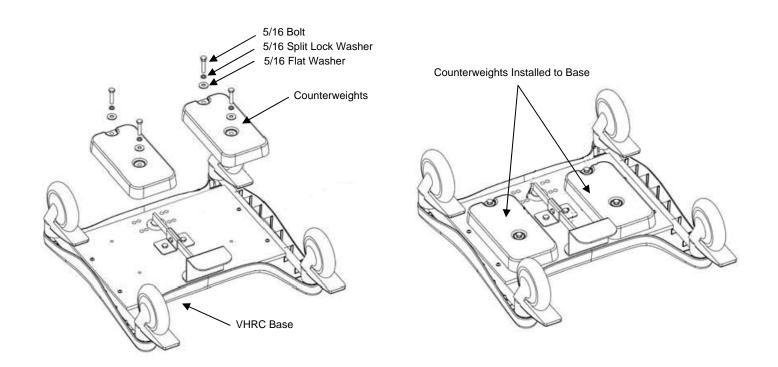

## **Parts Reference**

The parts list below includes parts and hardware that will be used in this installation procedure (see images below for parts and hardware). Note that the counterweight kit can be installed with or without the VHRC column installed to base.

| Item # | Description                     | Qty |
|--------|---------------------------------|-----|
| 1      | Counterweights                  | 2   |
| 2      | 5/16-18 x 1 1/2" hex Head Bolts | 4   |
| 3      | 5/16 Split Lock Washers         | 4   |
| 4      | 5/16 Flat Washers               | 4   |

## Installing 25lb Counterweight Kit to VHRC base

1. Using a 1/2" socket wrench, install each counterweight using (2) 5/16-18 Hex Bolts, (2) split lock washers and (2) flat washers as shown. Tighten bolts so each counterweight is properly secured to VHRC Base assembly.