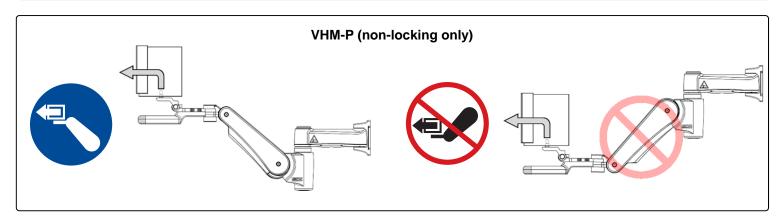

## Safety Label Locations (VHM-P Series Arms)

Remove the device only when the arm is at the highest position.

Do not remove the device when the arm is in a lowered position.

Potential pinch point that may cause personal injury.