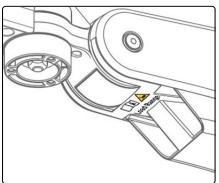

## Safety Label Locations (VHM-P Series Arms)

Remove the device only when the arm is at the highest position.

Do not remove the device when the arm is in a lowered position.

Potential pinch point that may cause personal injury.