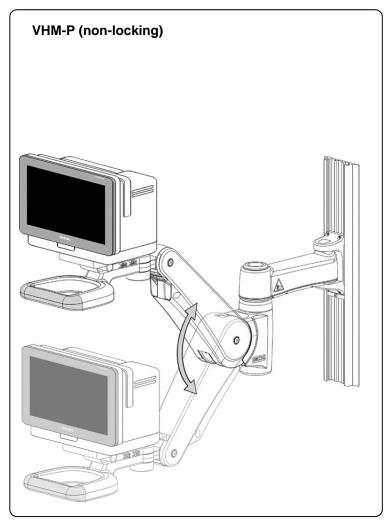

## **Operation Guide**

VHM-P (Non-Locking) and VHM-PL (Locking) Variable Height Arm with 8"/20.3cm or 14"/35.6cm Extension For Philips IntelliVue MP5/20/30/40/50, MX400/450/500/550/600/700/800