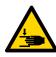

## Safety Label Locations (VHM-P Series Arms)

Remove the device only when the arm is at the highest position.

Do not remove the device when the arm is in a lowered position.

Potential pinch point that may cause personal injury.