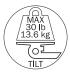

Maximum weight for mounting plate with tilt function.

Counter Balance Load Range: 25 - 45 lb / 11.3 - 20.4 kg or 15 - 30 lb / 6.8 - 13.6 kg

## Safety Label Locations (VHM-PL Series Arms)

Refer to Installation Guide for additional information.

Potential pinch point that may cause personal injury.

Maximum weight for mounting plate with tilt function.

Counter Balance Load Range: 20 - 45 lb / 9.1 - 20.4 kg or 11 - 30 lb / 5.0 - 13.6 kg