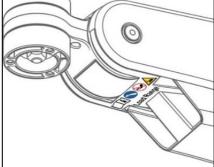

## Safety Label Locations (VHM-PL Series Arms)

Refer to Installation Guide for additional information.

Potential pinch point that may cause personal injury.

Maximum weight for mounting plate with tilt function.

Counter Balance Load Range: 20 - 45 lb / 9.1 - 20.4 kg or 11 - 30 lb / 5.0 - 13.6 kg