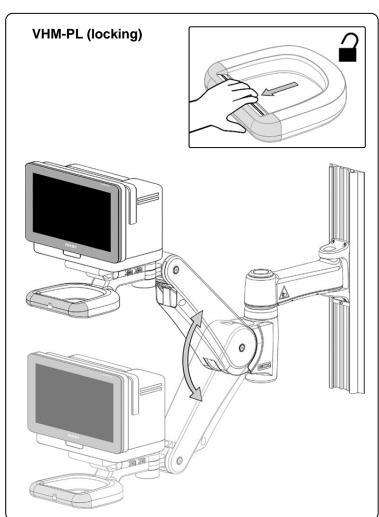

## Safety Label Locations (VHM-PL Series Arms)

Refer to Installation Guide for additional information.

Potential pinch point that may cause personal injury.

Maximum weight for mounting plate with tilt function.