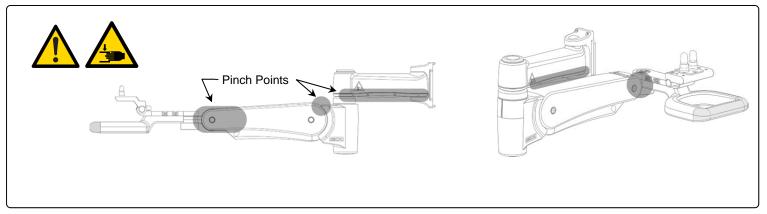

## Safety Label Locations (VHM-P Series Arms)

Remove the device only when the arm is at the highest position.

Do not remove the device when the arm is in a lowered position.

Potential pinch point that may cause personal injury.