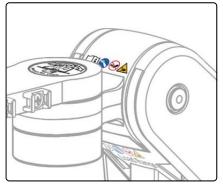

## Safety Label Locations (VHM-P Series Arms)

Remove the device only when the arm is at the highest position.

Do not remove the device when the arm is in a lowered position.

Potential pinch point that may cause personal injury.

Maximum weight for mounting plate with tilt function.

Counter Balance Load Range: 25 - 45 lb / 11.3 - 20.4 kg or 15 - 30 lb / 6.8 - 13.6 kg