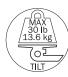

Maximum weight for mounting plate with tilt function.

Counter Balance Load Range: 25 - 45 lb / 11.3 - 20.4 kg or 15 - 30 lb / 6.8 - 13.6 kg