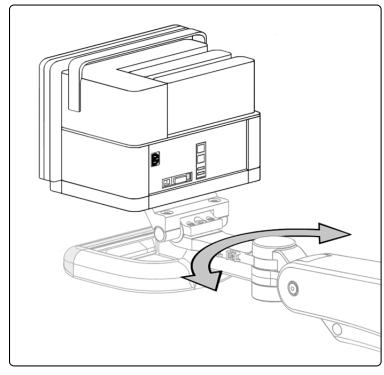

## Safety Label Locations (VHM-P Series Arms)

Remove the device only when the arm is at the highest position.

Do not remove the device when the arm is in a lowered position.

Potential pinch point that may cause personal injury.