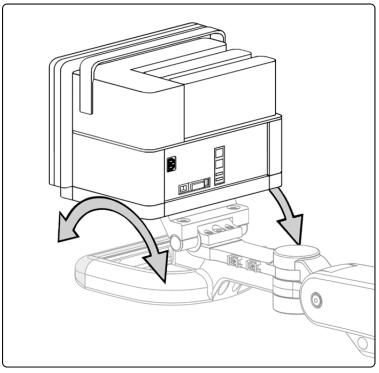

## Safety Label Locations (VHM-P Series Arms)

Remove the device only when the arm is at the highest position.

Do not remove the device when the arm is in a lowered position.

Potential pinch point that may cause personal injury.