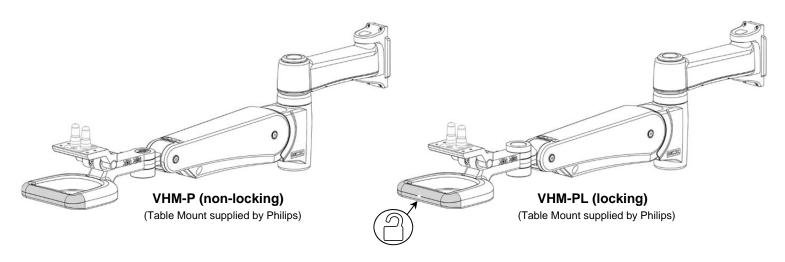

## **Operation Guide**

VHM-P (Non-Locking) and VHM-PL (Locking) Variable Height Arm with 8"/20.3cm or 14"/35.6cm Extension For Philips IntelliVue MP5/20/30/40/50, MX400/450/500/550/600/700/800