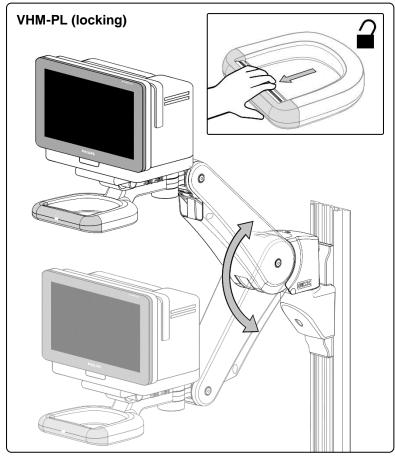

## Safety Label Locations (VHM-PL Series Arms)

Refer to Installation Guide for additional information.

Potential pinch point that may cause personal injury.

Maximum weight for mounting plate with tilt function.