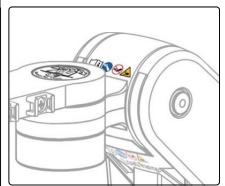

## Safety Label Locations (VHM-P Series Arms)

Refer to Installation Guide for additional information.

Remove the device only when the arm is at the highest position.

Do not remove the device when the arm is in a lowered position.

Potential pinch point that may cause personal injury.

Maximum weight for mounting plate with tilt function.

Counter Balance Load Range: 25 - 45 lb / 11.3 - 20.4 kg or 15 - 30 lb / 6.8 - 13.6 kg