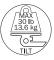

Potential pinch point that may cause personal injury.

Maximum weight for mounting plate with tilt function.

Counter Balance Load Range: 25 - 45 lb / 11.3 - 20.4 kg or 15 - 30 lb / 6.8 - 13.6 kg