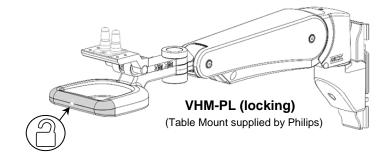

## VHM-P (Non-Locking) and VHM-PL (Locking) Variable Height Arm (Slide-Below-Arm Configuration) For Philips IntelliVue MP5/20/30/40/50, MX400/450/500/550/600/700/800

## Safety Label Locations (VHM-PL Series Arms)

Refer to Installation Guide for additional information.

Potential pinch point that may cause personal injury.

Maximum weight for mounting plate with tilt function.