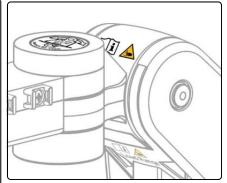

## Safety Label Locations (VHM-P Series Arms)

Refer to Installation Guide for additional information.

Remove the device only when the arm is at the highest position.

Do not remove the device when the arm is in a lowered position.

Potential pinch point that may cause personal injury.

Maximum weight for mounting plate with tilt function.

Counter Balance Load Range: 25 - 45 lb / 11.3 - 20.4 kg or 15 - 30 lb / 6.8 - 13.6 kg