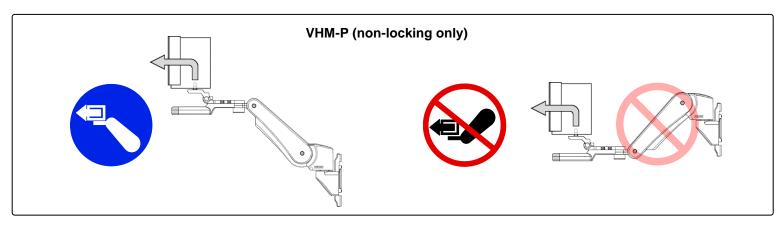

## Safety Label Locations (VHM-P Series Arms)

Refer to Installation Guide for additional information.

Remove the device only when the arm is at the highest position.

Do not remove the device when the arm is in a lowered position.