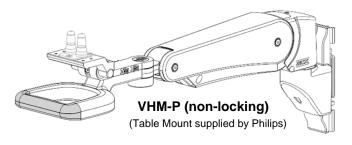

## VHM-P (Non-Locking) and VHM-PL (Locking) Variable Height Arm (Slide-Below-Arm Configuration) For Philips IntelliVue MP5/20/30/40/50, MX400/450/500/550/600/700/800

## Safety Label Locations (VHM-P Series Arms)

Refer to Installation Guide for additional information.

Remove the device only when the arm is at the highest position.

Do not remove the device when the arm is in a lowered position.