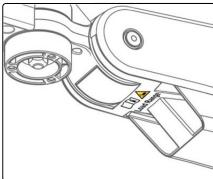

## Safety Label Locations (VHM-PL Series Arms)

Refer to Installation Guide for additional information.

Potential pinch point that may cause personal injury.

Maximum weight for mounting plate with tilt function.

Counter Balance Load Range: 20 - 45 lb / 9.1 - 20.4 kg or 11 - 30 lb / 5.0 - 13.6 kg