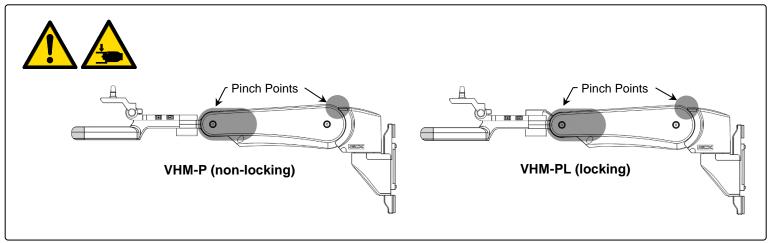

## Safety Label Locations (VHM-P Series Arms)

Refer to Installation Guide for additional information.

Remove the device only when the arm is at the highest position.

Do not remove the device when the arm is in a lowered position.

Potential pinch point that may cause personal injury.

Maximum weight for mounting plate with tilt function.

Counter Balance Load Range: 25 - 45 lb / 11.3 - 20.4 kg or 15 - 30 lb / 6.8 - 13.6 kg

## Safety Label Locations (VHM-PL Series Arms)

Refer to Installation Guide for additional information.

Potential pinch point that may cause personal injury.

Maximum weight for mounting plate with tilt function.

Counter Balance Load Range: 20 - 45 lb / 9.1 - 20.4 kg or 11 - 30 lb / 5.0 - 13.6 kg