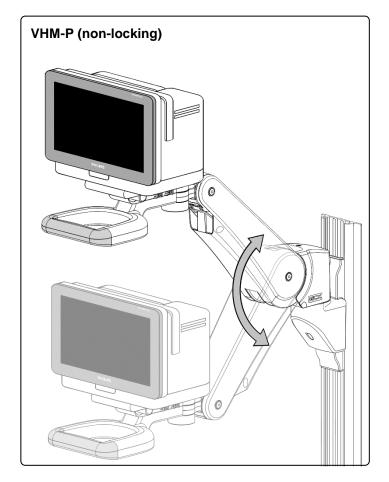

## Safety Label Locations (VHM-P Series Arms)

Refer to Installation Guide for additional information.

Remove the device only when the arm is at the highest position.

Do not remove the device when the arm is in a lowered position.