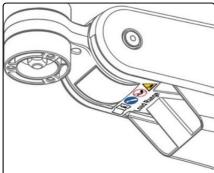

## Safety Label Locations (VHM-PL Series Arms)

Refer to Installation Guide for additional information.

Potential pinch point that may cause personal injury.

Maximum weight for mounting plate with tilt function.

Counter Balance Load Range: 20 - 45 lb / 9.1 - 20.4 kg or 11 - 30 lb / 5.0 - 13.6 kg