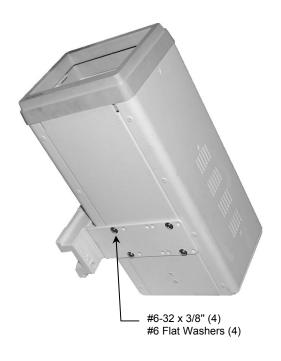

## Tram-rac 2

- 1. Fasten Mounting Bracket to corresponding mounting holes in bottom of Tram-rac 2 housing with four (4) #6-32 x 3/8" PHMS & #6 flat washers.
- 2. Insert Slide in top of Channel and move to desired mounting position (below right). Using the 1/8" hex wrench provided, tighten set screw at bottom of Slide.