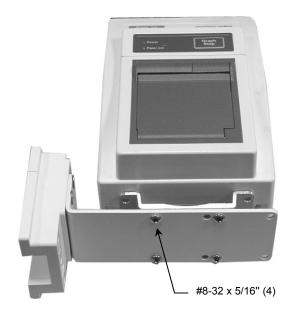

## **PRN-50**

1. Locate four (4) mounting holes in bottom of PRN-50 (below left). Fasten Mounting Adapter to bottom of printer with four (4) M4 x 10mm (below right).

- 2. Fasten PRN-50 Mount to Mounting Bracket with four (4) #8-32 x 5/16" PHMS (below left).
- 3. Insert Slide in top of Channel and move to desired mounting position (below right). Using the 1/8" hex wrench provided, tighten set screw at bottom of Slide.