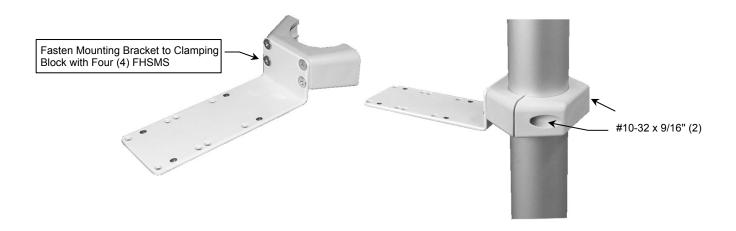

# Mounting PRN-50 or Tram-rac 2 on 2" Pole

- 1. Unscrew Mounting Bracket from Channel Slide (not shown). Retain four (4) flat head sheet metal screws (FHSMS).
- 2. Using screws removed in step 1, fasten Mounting Bracket to 4-hole mounting pattern in Clamping Block as shown below left.
- 3. Fasten Clamping Blocks around pole with two (2) #10-32 x 9/16" PHMS as shown below right.