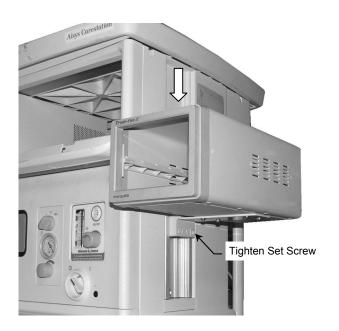

## **PRN-50**

1. Locate four (4) mounting holes in bottom of PRN-50 (below left). Fasten Mounting Adapter to bottom of printer with four (4) M4 x 10mm (below right).

- 2. Fasten PRN-50 Mount to Mounting Bracket with four (4) #8-32 x 5/16" PHMS (below left).
- 3. Insert Slide in top of Channel and move to desired mounting position (below right). Using the 1/8" hex wrench provided, tighten set screw at bottom of Slide.

## Tram-rac 2

- 1. Fasten Mounting Bracket to corresponding mounting holes in bottom of Tram-rac 2 housing with four (4) #6-32 x 3/8" PHMS & #6 flat washers.
- 2. Insert Slide in top of Channel and move to desired mounting position (below right). Using the 1/8" hex wrench provided, tighten set screw at bottom of Slide.