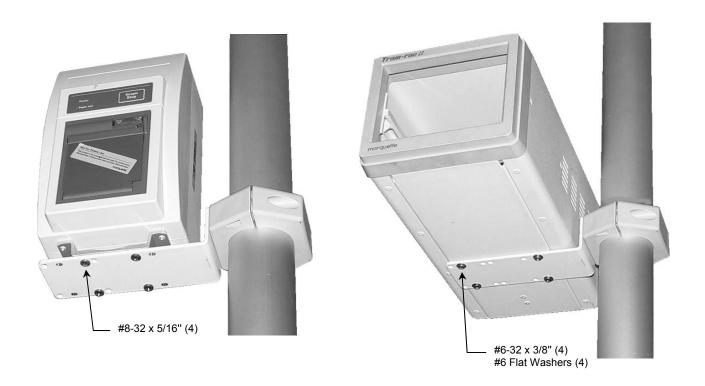

4. PRN-50: Fasten to Mounting Bracket with four (4) #8-32 x 5/16" PHMS (below left).

Tram-rac 2: Fasten to Mounting Bracket with four (4) #6-32 x 3/8" PHMS & #6 flat washers (below right).