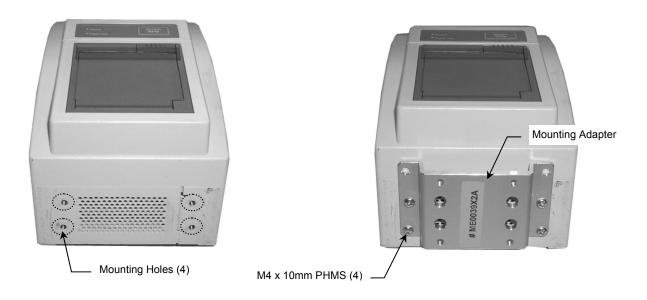

## **PRN-50**

1. Locate four (4) mounting holes in bottom of PRN-50 (below left). Fasten Mounting Adapter to bottom of printer with four (4) M4 x 10mm (below right).

- 2. Fasten PRN-50 Mount to Mounting Bracket with four (4) #8-32 x 5/16" PHMS (below left).
- 3. Insert Slide in top of Channel and move to desired mounting position (below right). Using the 1/8" hex wrench provided, tighten set screw at bottom of Slide.