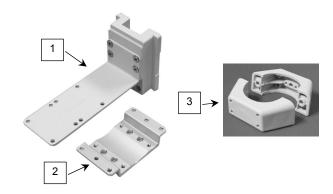

The following parts and hardware are included in this installation kit (hardware not shown):

| Item # | Description                                  | Qty |
|--------|----------------------------------------------|-----|
| 1      | Mounting Bracket/Channel Slide Assembly      | 1   |
| 2      | Mounting Adapter                             | 1   |
| 3      | Clamping Blocks (front & rear halves)        | 1   |
| 4      | #10-32 x 9/16" Pan Head Machine Screw (PHMS) | 2   |
| 5      | M4 x 10mm PHMS                               | 4   |
| 6      | #8-32 X 5/16" PHMS                           | 4   |
| 7      | #6-32 X 3/8" PHMS                            | 4   |
| 8      | #6 Flat Washer                               | 4   |
| 9      | 1/8" Hex Wrench                              | 1   |

# Mounting PRN-50 or Tram-rac 2 on 2" Pole

- 1. Unscrew Mounting Bracket from Channel Slide (not shown). Retain four (4) flat head sheet metal screws (FHSMS).
- 2. Using screws removed in step 1, fasten Mounting Bracket to 4-hole mounting pattern in Clamping Block as shown below left.
- 3. Fasten Clamping Blocks around pole with two (2) #10-32 x 9/16" PHMS as shown below right.