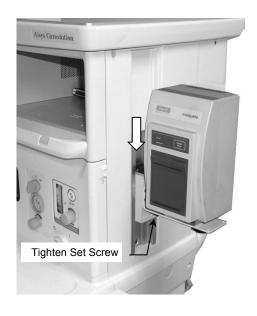

## **PRN-50**

1. Locate four (4) mounting holes in bottom of PRN-50 (below left). Fasten Mounting Adapter to bottom of printer with four (4) M4 x 10mm (below right).

- 2. Fasten PRN-50 Mount to Mounting Bracket with four (4) #8-32 x 5/16" PHMS (below left).
- 3. Insert Slide in top of Channel and move to desired mounting position (below right). Using the 1/8" hex wrench provided, tighten set screw at bottom of Slide.

## Tram-rac 2

- 1. Fasten Mounting Bracket to corresponding mounting holes in bottom of Tram-rac 2 housing with four (4) #6-32 x 3/8" PHMS & #6 flat washers.
- 2. Insert Slide in top of Channel and move to desired mounting position (below right). Using the 1/8" hex wrench provided, tighten set screw at bottom of Slide.