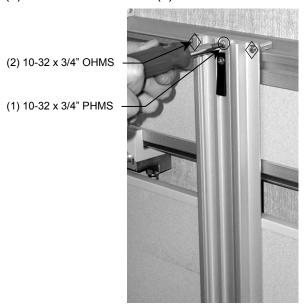

## 23" Dual Rail Channel - HR-0007-06

1. Position the Channel as desired and insert the Rail Fittings onto the top and bottom Rails.

2. Secure Channel by tightening the top Rail Fitting (2) 10-32 x 3/4" OHMS & (1)10-32 x 3/4" PHMS, and the bottom Rail Fitting (2)10-32 x 3/4" PHMS

## 35.56" Dual Rail Channel - HR-0007-07

1. Position the Channel as desired and insert the Rail Fittings onto the top and bottom Rails.

2. Secure Channel by tightening the top Rail Fitting (2) 10-32 x 3/4" OHMS & (1)10-32 x 3/4" PHMS.