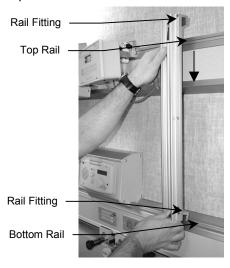

## 23" Dual Rail Channel - HR-0007-06

1. Position the Channel as desired and insert the Rail Fittings onto the top and bottom Rails.

2. Secure Channel by tightening the top Rail Fitting (2) 10-32 x 3/4" OHMS & (1)10-32 x 3/4" PHMS, and the bottom Rail Fitting (2)10-32 x 3/4" PHMS

## 35.56" Dual Rail Channel - HR-0007-07

1. Position the Channel as desired and insert the Rail Fittings onto the top and bottom Rails.

2. Secure Channel by tightening the top Rail Fitting (2) 10-32 x 3/4" OHMS & (1)10-32 x 3/4" PHMS.

3. Tighten the bottom Rail Fitting (2)10-32 x 3/4" PHMS.