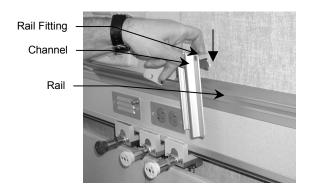

## 6 Inch Single Rail Channel - HR-0007-02

 Position the Channel as desired and insert the Rail Fitting onto the Rail.

2. Secure Channel by tightening the (2) 10-32 x 1/2" OHMS and (1)10-32 x 1/2" PHMS.