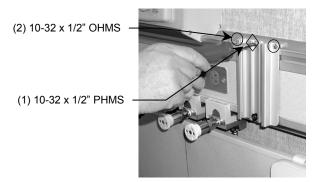

## 6 Inch Single Rail Channel - HR-0007-02

 Position the Channel as desired and insert the Rail Fitting onto the Rail.

2. Secure Channel by tightening the (2) 10-32 x 1/2" OHMS and (1)10-32 x 1/2" PHMS.