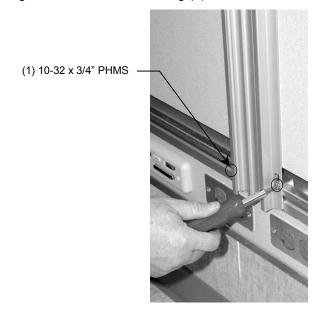

## 23" Dual Rail Channel - HR-0007-06

1. Position the Channel as desired and insert the Rail Fittings onto the top and bottom Rails.

2. Secure Channel by tightening the top Rail Fitting (2) 10-32 x 3/4" OHMS & (1)10-32 x 3/4" PHMS, and the bottom Rail Fitting (2)10-32 x 3/4" PHMS

3. Tighten the bottom Rail Fitting (2)10-32 x 3/4" PHMS.