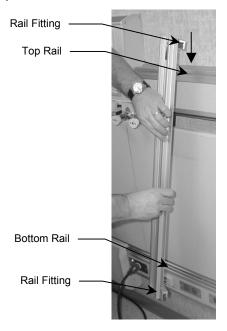

## 23" Dual Rail Channel - HR-0007-06

1. Position the Channel as desired and insert the Rail Fittings onto the top and bottom Rails.

2. Secure Channel by tightening the top Rail Fitting (2) 10-32 x 3/4" OHMS & (1)10-32 x 3/4" PHMS, and the bottom Rail Fitting (2)10-32 x 3/4" PHMS

## 35.56" Dual Rail Channel - HR-0007-07

1. Position the Channel as desired and insert the Rail Fittings onto the top and bottom Rails.

2. Secure Channel by tightening the top Rail Fitting (2) 10-32 x 3/4" OHMS & (1)10-32 x 3/4" PHMS.

3. Tighten the bottom Rail Fitting (2)10-32 x 3/4" PHMS.