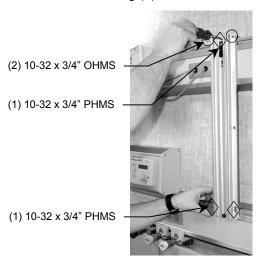

## 23" Dual Rail Channel - HR-0007-06

1. Position the Channel as desired and insert the Rail Fittings onto the top and bottom Rails.

2. Secure Channel by tightening the top Rail Fitting (2) 10-32 x 3/4" OHMS & (1)10-32 x 3/4" PHMS, and the bottom Rail Fitting (2)10-32 x 3/4" PHMS

## 35.56" Dual Rail Channel - HR-0007-07

1. Position the Channel as desired and insert the Rail Fittings onto the top and bottom Rails.

2. Secure Channel by tightening the top Rail Fitting (2) 10-32 x 3/4" OHMS & (1)10-32 x 3/4" PHMS.

3. Tighten the bottom Rail Fitting (2)10-32 x 3/4" PHMS.