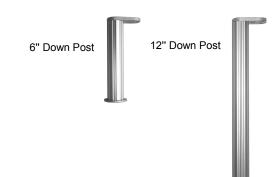

## **Parts Reference**

The following parts and hardware are included with this installation kit (see photo for parts, hardware not shown):

| Item # | Description                                  | Qty |
|--------|----------------------------------------------|-----|
| 1      | 6" Down Post                                 | 1   |
| 2      | 12" Down Post                                | 1   |
| 3      | #10-32 x 5/8" Flat Head Machine Screw (FHMS) | 3   |