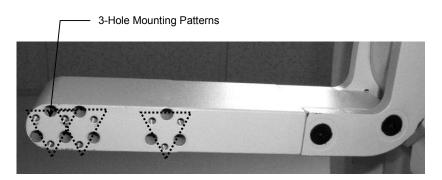

## Attaching Down Post (6" or 12") to Aespire Core Pivot Arm

1. Identify desired 3-hole mounting pattern on bottom of the Core Pivot Arm.

Bottom of Aespire Core Pivot Arm

2. Fasten Down Post to Arm with three (3) #10-32 x 5/8" FHMS.