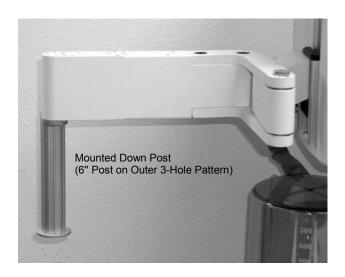

## Attaching Down Post (6" or 12") to Aespire Core Pivot Arm

1. Identify desired 3-hole mounting pattern on bottom of the Core Pivot Arm.

Bottom of Aespire Core Pivot Arm

2. Fasten Down Post to Arm with three (3) #10-32 x 5/8" FHMS.