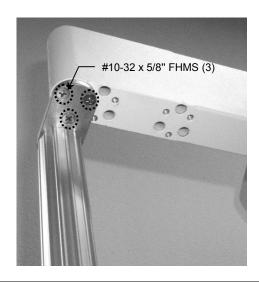

## Attaching Down Post (6" or 12") to Aespire Core Pivot Arm

1. Identify desired 3-hole mounting pattern on bottom of the Core Pivot Arm.

Bottom of Aespire Core Pivot Arm

2. Fasten Down Post to Arm with three (3) #10-32 x 5/8" FHMS.