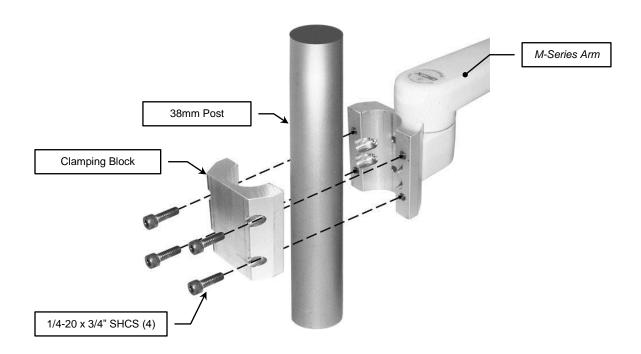

## **Mounting M-Series Arm on 38mm Post**

1. Using the 3/16" hex wrench provided, mount Arm on post by fastening Clamping Block to Arm with four (4) 1/4-20 x 3/4" Socket Head Cap Screw (SHCS) as shown below. Torque fasteners to 35-45 in-lbs (4.0 – 5.1 N-m).