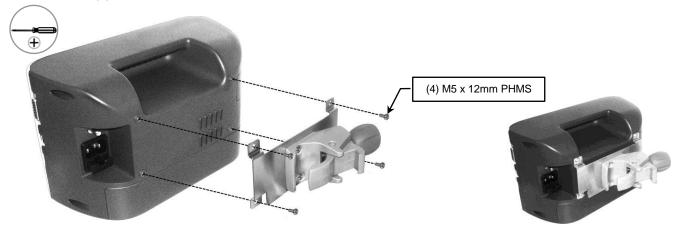

## Attaching the adapter plate with PRC clamp

1. Using a Phillips screwdriver, attach the adapter plate with PRC clamp to the Covidien Bedside Respiratory Patient Monitor with (4) M5 x 12mm PHMS as shown below.