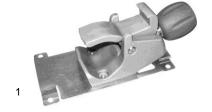

## **Parts Reference**

The following parts and hardware are included in this installation kit (hardware not shown).

| Item # | Description                             | Qty |
|--------|-----------------------------------------|-----|
| 1      | Covidien adapter plate w/PRC Clamp      | 1   |
| 2      | M5 x 12mm Pan Head Machine Screw (PHMS) | 4   |