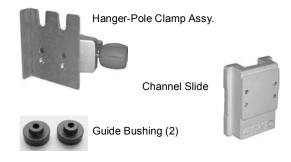

#### **Parts Reference**

The following parts and hardware are included with this installation kit (major components identified in photo):

| Item # | Description                                    | Qty |
|--------|------------------------------------------------|-----|
| 1      | Hanger-Pole Clamp Assembly                     | 1   |
| 2      | Guide Bushing                                  | 2   |
| 3      | #10 Flat Washer                                | 2   |
| 4      | M4 x 12mm Pan Head Machine Screw (PHMS)        | 2   |
| **5    | Channel Slide                                  | 1   |
| **6    | #10 x 1/2" Flat Head Sheet Metal Screw (FHSMS) | 4   |
| **7    | 1/8" Hex Key                                   | 1   |