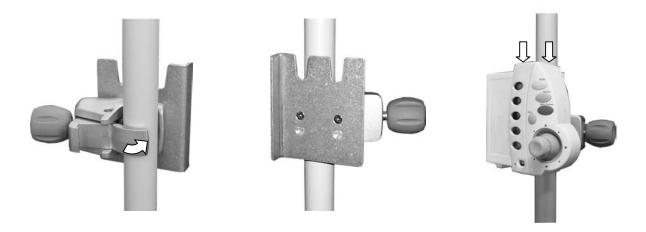

# Mounting Hanger on Pole (.75" [19 mm] to 1.5" [38 mm] Dia.)

- 1. Open Clamp by turning knob counterclockwise (CCW). Position Clamp around pole and turn Knob clockwise (CW) to tighten.
- 2. Mount the Remote Speedpoint by guiding the Bushings into the slots in top of the Hanger.