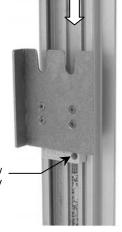

## **Mounting Remote Speedpoint in Wall Channel**

- 1. Remove Hanger from Pole Clamp by unscrewing two (2) FHMS (below left).
- 2. Fasten Hanger to Slide with four (4) #10 x 1/2" FHSMS (below center).

- Insert Slide in Channel and move to desired mounting position. Tighten set screw with 1/8" hex key provided.
- 4. Mount the Remote Speedpoint by guiding the Bushings into the slots in top of the Hanger.