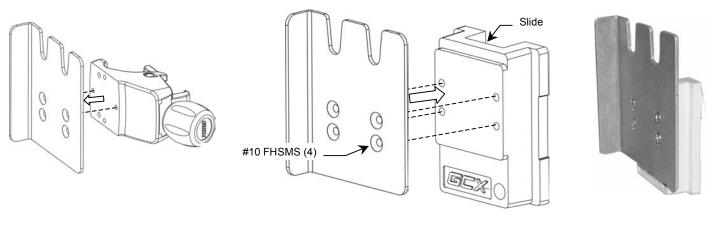

#### **Parts Reference**

The following parts and hardware are included with this installation kit (major components identified in photo):

| Item # | Description                                    | Qty |
|--------|------------------------------------------------|-----|
| 1      | Hanger-Pole Clamp Assembly                     | 1   |
| 2      | Guide Bushing                                  | 2   |
| 3      | #10 Flat Washer                                | 2   |
| 4      | M4 x 12mm Pan Head Machine Screw (PHMS)        | 2   |
| **5    | Channel Slide                                  | 1   |
| **6    | #10 x 1/2" Flat Head Sheet Metal Screw (FHSMS) | 4   |
| **7    | 1/8" Hex Key                                   | 1   |

## **Mounting Remote Speedpoint in Wall Channel**

- 1. Remove Hanger from Pole Clamp by unscrewing two (2) FHMS (below left).
- 2. Fasten Hanger to Slide with four (4) #10 x 1/2" FHSMS (below center).

- Insert Slide in Channel and move to desired mounting position. Tighten set screw with 1/8" hex key provided.
- 4. Mount the Remote Speedpoint by guiding the Bushings into the slots in top of the Hanger.