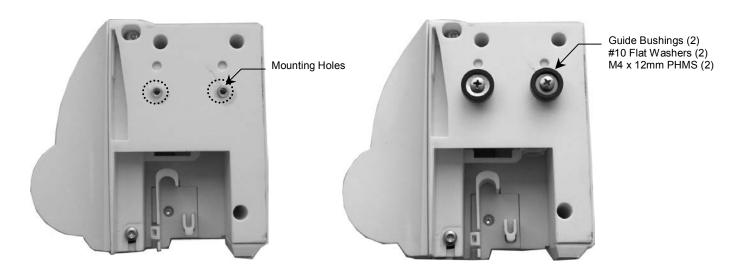

### Attaching Guide Bushings to Rear Side of Remote Speedpoint

- 1. Insert one (1) #10 flat washer in recessed side of each Guide Bushing.
- 2. Locate two (2) threaded mounting holes on rear of remote speedpoint (below left). Fasten Guide Bushings to remote speedpoint with two M4 x 12mm PHMS (below right).