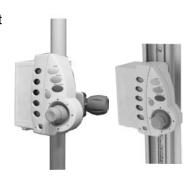

# **GCX Mounting Assembly Installation Guide**

\*Pole or Channel Hanger for Philips Remote Speedpoint

The purpose of this guide is to:

- 1. Describe attachment of guide bushings to remote speedpoint.
- 2. Describe mounting of Hanger on Pole.
- 3. Describe attachment of Slide to remote speedpoint and mounting in channel.

# Mounting Hanger on Pole (.75" [19 mm] to 1.5" [38 mm] Dia.)

- 1. Open Clamp by turning knob counterclockwise (CCW). Position Clamp around pole and turn Knob clockwise (CW) to tighten.
- 2. Mount the Remote Speedpoint by guiding the Bushings into the slots in top of the Hanger.