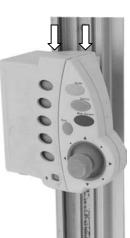

# Mounting Hanger on Pole (.75" [19 mm] to 1.5" [38 mm] Dia.)

- 1. Open Clamp by turning knob counterclockwise (CCW). Position Clamp around pole and turn Knob clockwise (CW) to tighten.
- 2. Mount the Remote Speedpoint by guiding the Bushings into the slots in top of the Hanger.