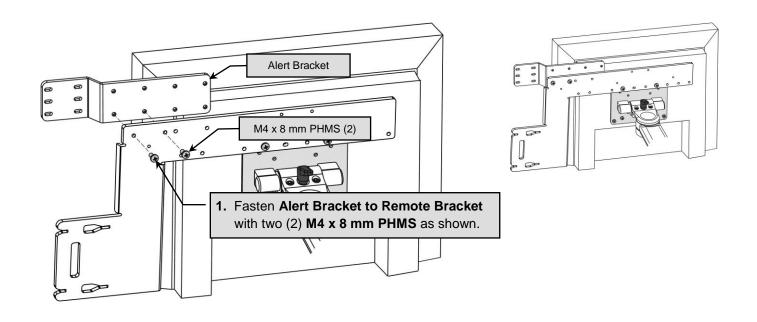

# Section 4.0 Attaching Alert Bracket and Reinforcing Bar to Remote Bracket

These procedures apply to both 15" and 19" displays.