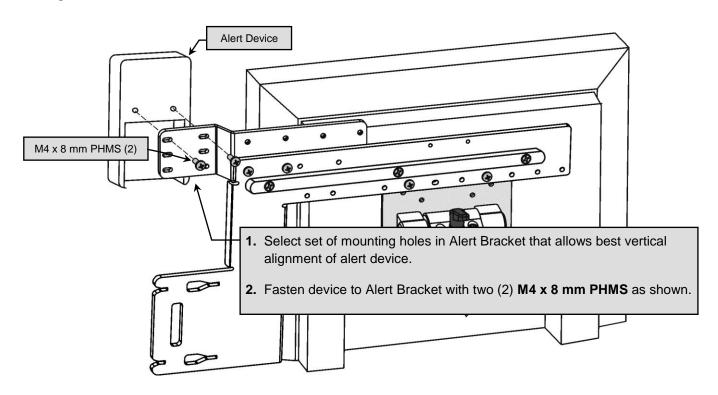

ight-side mounting of both Remote and Alert devices on the M8031B display. The mounting holes shown in the following illustrations are typical. The actual application may require the use of different mounting holes.



## Section 3.0 Attaching Remote Bracket and Mounting 19" (865299) Display

The following attachment procedures are for right-side mounting of both Remote and Alert devices on the 865299 display. The mounting holes shown in the following illustrations are typical. The actual application may require the use of different mounting holes.



# Section 4.0 Attaching Alert Bracket and Reinforcing Bar to Remote Bracket

These procedures apply to both 15" and 19" displays.





# Section 5.0 Mounting the Devices and Power Supply Holster

# **5.1 Mounting the External Alert Device**



# **5.2 Mounting the Remote Speedpoint**





Insert four (4) tabs on the rear of the Remote Speedpoint into the slots in the Remote Bracket





## 5.3 Attaching Power Supply Holster (not supplied) to Remote Bracket

Installation Note: The Power Supply Holster is not supplied with this kit.