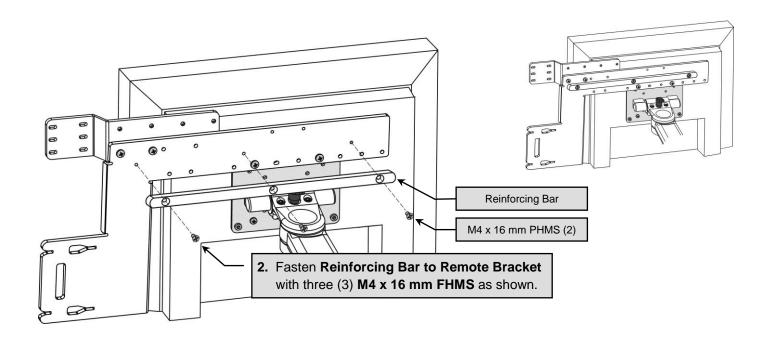

# Section 4.0 Attaching Alert Bracket and Reinforcing Bar to Remote Bracket

These procedures apply to both 15" and 19" displays.