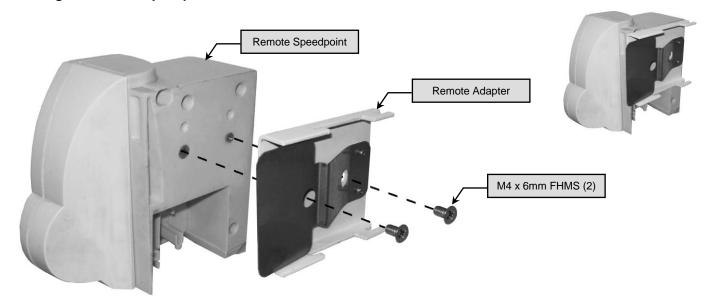

# **5.2 Mounting the Remote Speedpoint**

Insert four (4) tabs on the rear of the Remote Speedpoint into the slots in the Remote Bracket