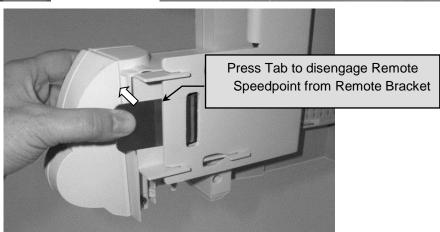

# **5.2 Mounting the Remote Speedpoint**

Insert four (4) tabs on the rear of the Remote Speedpoint into the slots in the Remote Bracket