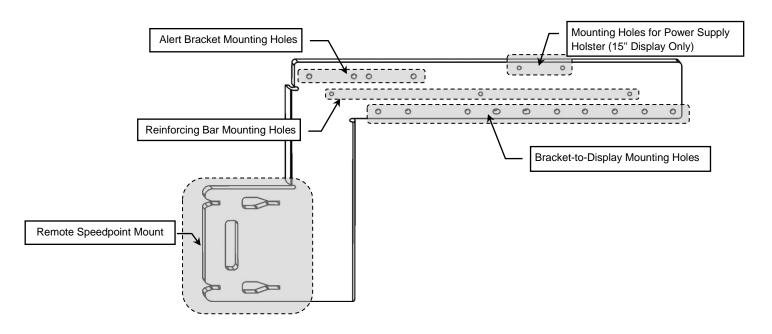

## Installation Reference - Remote Bracket Mounting Holes

Mounting Holes are identified by shaded areas shown below: