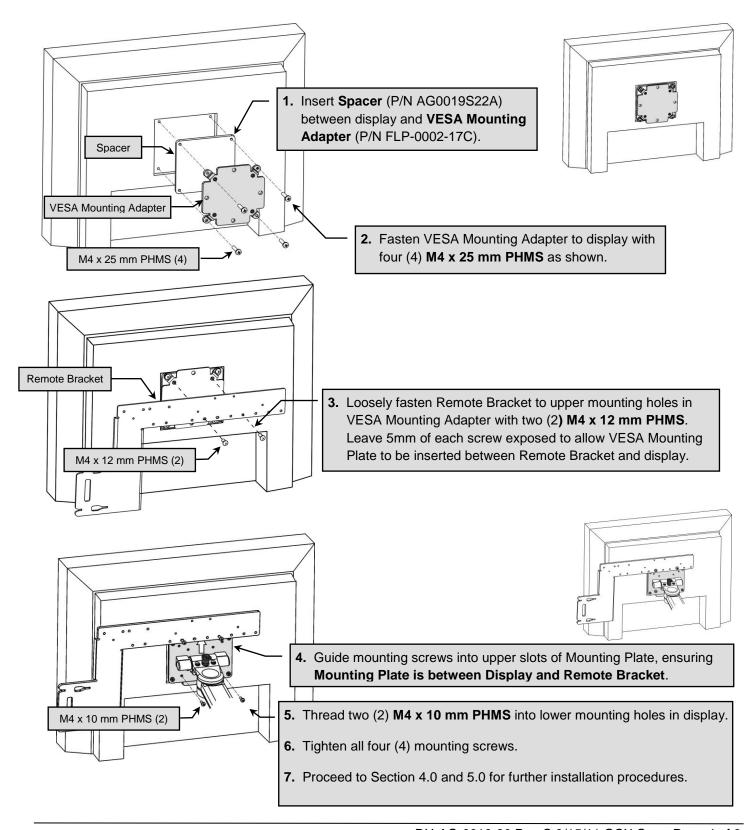

## Section 3.0 Attaching Remote Bracket and Mounting 19" (865299) Display

The following attachment procedures are for right-side mounting of both Remote and Alert devices on the 865299 display. The mounting holes shown in the following illustrations are typical. The actual application may require the use of different mounting holes.

# Section 2.0 Attaching Remote Bracket and Mounting 15" (M8031B) Display

The following attachment procedures are for right-side mounting of both Remote and Alert devices on the M8031B display. The mounting holes shown in the following illustrations are typical. The actual application may require the use of different mounting holes.