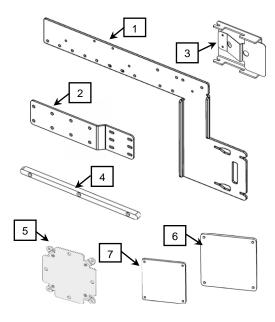

## Section 1.0 Parts & Installation Reference

#### **Parts Reference**

The following parts and hardware are included in this installation kit (hardware not shown):

| Item # | Description                                   | Qty |
|--------|-----------------------------------------------|-----|
| 1      | Remote Bracket                                | 1   |
| 2      | Alert Bracket                                 | 1   |
| 3      | Remote Speedpoint Adapter                     | 1   |
| 4      | Reinforcing Bar                               | 1   |
| 5      | VESA Mounting Adapter 100mm to 75mm           | 1   |
| 6      | Spacer, 19" Display Mounting (P/N AG0019S22A) | 1   |
| 7      | Spacer, 15" Display Mounting (P/N AG0019S15A) | 1   |
| 8      | M4 x 6mm Flat Head Machine Screw (FHMS)       | 2   |
| 9      | M4 x 8mm Pan Head Machine Screw (PHMS)        | 10  |
| 10     | M4 x 10mm PHMS                                | 2   |
| 11     | M4 x 12mm PHMS                                | 4   |
| 12     | M4 x 16mm PHMS                                | 2   |
| 13     | M4 x 16mm FHMS                                | 3   |
| 14     | M4 x 20mm FHMS                                | 2   |
| 15     | M4 x 25mm FHMS                                | 4   |
| 16     | M4 x 40mm FHMS                                | 2   |
| 17     | Alert Spacer, 1.25" Aluminum                  | 2   |
| 18     | Spacer, 1/2" Nylon                            | 2   |
| 19     | #8 retention Washer                           | 2   |