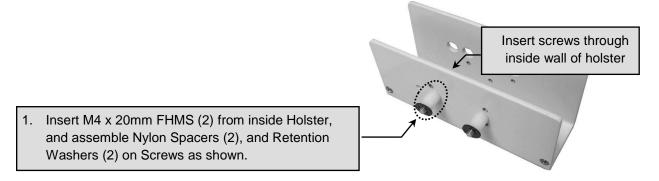

## 5.3 Attaching Power Supply Holster (not supplied) to Remote Bracket

Installation Note: The Power Supply Holster is not supplied with this kit.