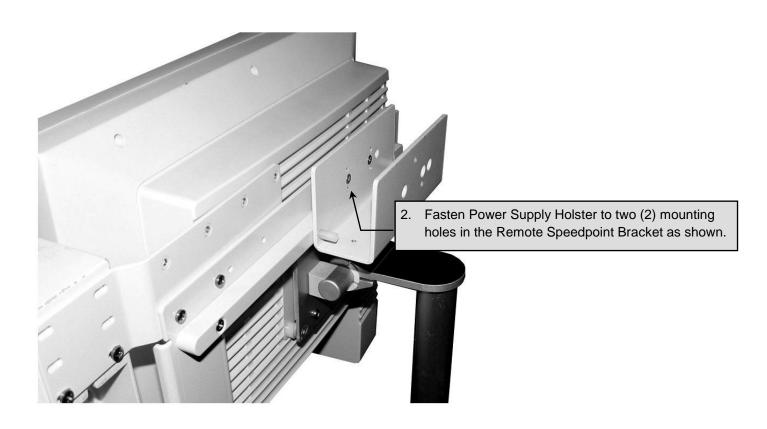

## 5.3 Attaching Power Supply Holster (not supplied) to Remote Bracket

Installation Note: The Power Supply Holster is not supplied with this kit.