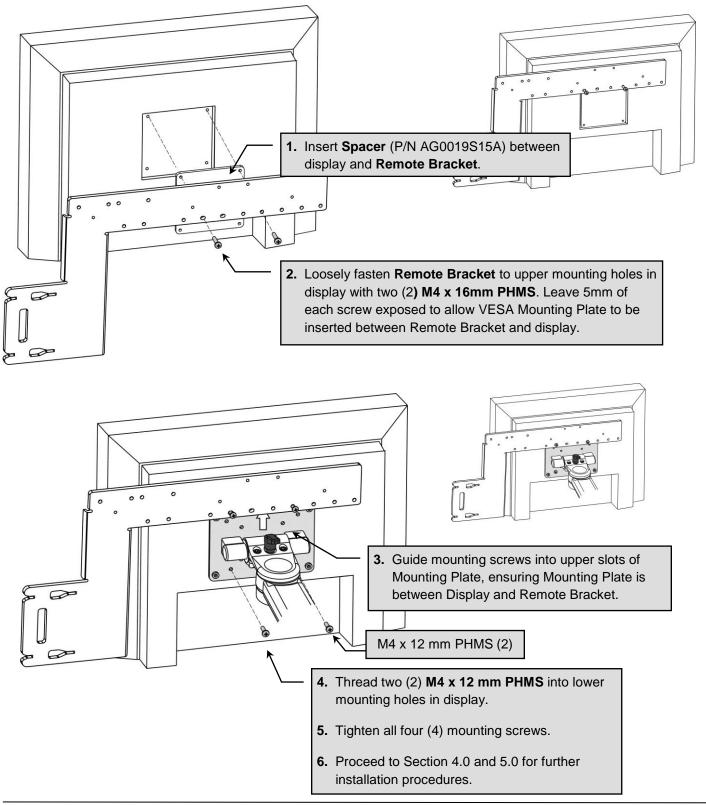

# Section 2.0 Attaching Remote Bracket and Mounting 15" (M8031B) Display

The following attachment procedures are for right-side mounting of both Remote and Alert devices on the M8031B display. The mounting holes shown in the following illustrations are typical. The actual application may require the use of different mounting holes.