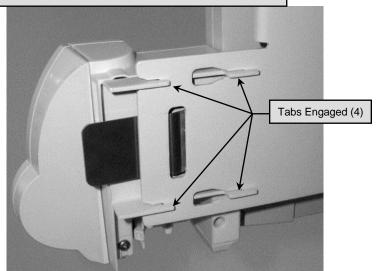

# **5.2 Mounting the Remote Speedpoint**

Insert four (4) tabs on the rear of the Remote Speedpoint into the slots in the Remote Bracket