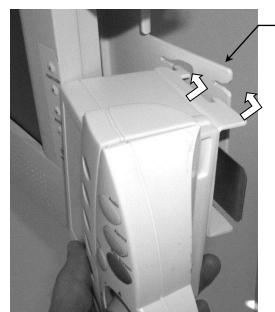

# **5.2 Mounting the Remote Speedpoint**

Insert four (4) tabs on the rear of the Remote Speedpoint into the slots in the Remote Bracket