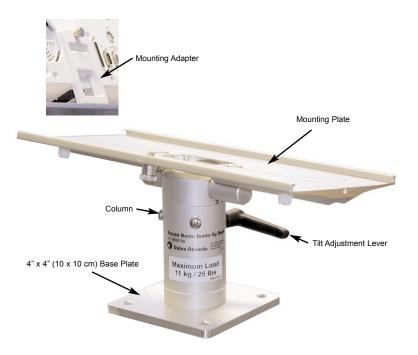

## **Counter Top Mount**

Datex-Ohmeda P/N: 8000726

Features:

- □ 5" (12.7 cm) height
- ☐ Full swivel capability
- ☐ Adjustable tilt for optimal viewing angle
- ☐ Durable anodized aluminum components

GCX® offers a complete range of mounting solutions. Please contact us or visit our web site for additional information.