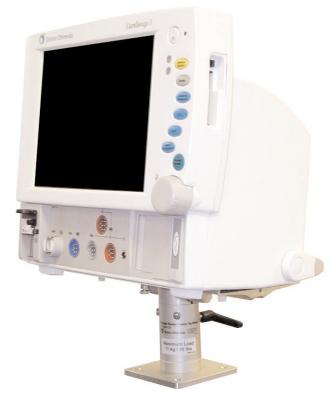

## **Counter Top Mounting Solutions for Datex-Ohmeda Cardiocap 5 Monitor**

Cardiocap 5 monitor mounted on a counter top mount, P/N: 8000726. Mounting adapter supplied with monitor.