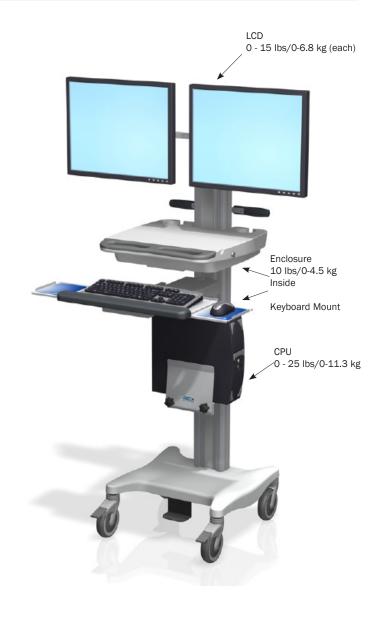

Dual flush mounted LCD display, Enclosure, Keyboard Mount, CPU mounted in below height adjustable channel. Note: This configuration always requires the 25 lb/11.3 kg base counterweight kit.