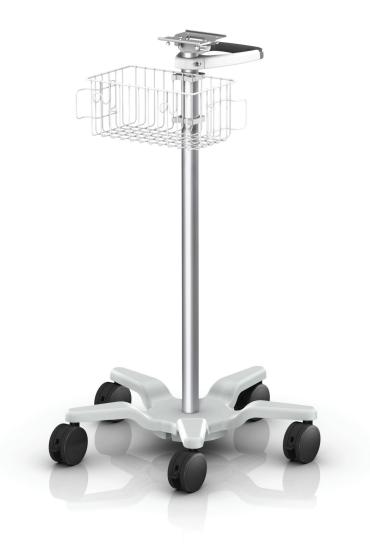

## **Fixed Height Roll Stand**

RS-0006-64

## Fixed Height Roll Stand with 2"/5.1 cm Diameter Post

- 21"/53.3 cm base
- 4"/10.2 cm casters
- Built-in 10 lb/4.5 kg counterweight
- 38"/96.5 cm post
- 6"/15.2 cm utility basket with cord hooks/cleats
- Handle
- 5"/12.7 cm slide-in mounting plate
- Overall height floor to mounting plate is : 43"/109.2 cm
- Features tilt/swivel adjustment
- Max Weight: 30 lbs/13.6kg