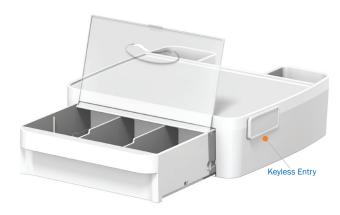

### Non-Locking Stor-Locx with Rear Accessory Bins

· Non-locking cassette

Mounts into any GCX channel
Product weight: 11.5 lbs/5.2 kg

Easy press tabs to remove cassette

RST-0007-66

RST-0007-86

RST-0007-87

Postbus 10462 5000 JL Tilburg Netherlands +31 (0) 88 627 2600 +31 (0) 88 627 2609 fax