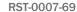

# Stor-Locx<sup>™</sup>

- 3 bay removable cassette with lid: Dimensions: 17"/43 cm x 5"/12.7 cm x 13.9"/35.3 cm Removable cassette dimension: 12.5"/31.8 cm W x 3.5"/8.9 cm H x 9.25"/24.1 cm D Individual bay dimensions: 4.1"/10.4 cm W x 3.5"/8.9 cm H x 9.25"/24.1 cm D
- Removable cassette weight limit: 7.5 lbs/3.4 kg
- Stor-Locx total weight limit: 20 lbs/9.1 kg
- Handle placement for easy removal of cassette
- · Sleek design offers easy cleaning
- · Integrated seamless work surface

Rear Accessory

Bins

Key Lock Entry