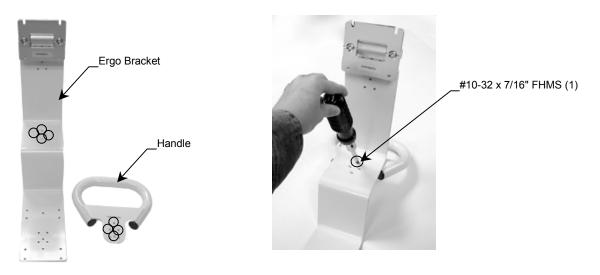

## Attachment of Handle to Variable Height Roll Stand

1. Attach the Handle to the Ergo Bracket by aligning the four (4) hole patterns and secure with the supplied #10-32 x 7/16" FHMS (1).

2. Attach the Ergo bracket and Handle assembly to the Roll Stand by aligning the remaining three (3) hole pattern and secure using the supplied #10-32 x 5/8" FHMS (3).

3. Complete the installation in accordance with the separately printed instructions, DU-WM-0023.