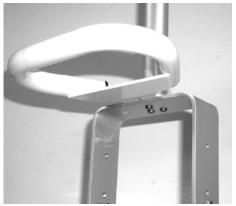

# Attachment of Handle to Down Post and Yoke

1. Align the three (3) hole pattern on the Down Post, Handle, and Yoke as shown below. Use the supplied #10-32 x <sup>3</sup>/<sub>4</sub>" PHMS (3) to secure all three devices together.