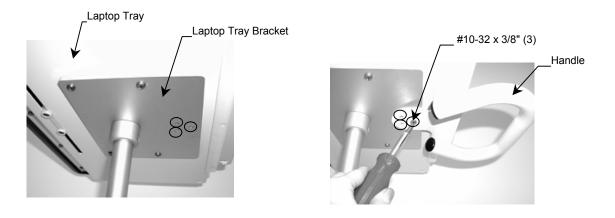

## Attachment of Handle to Laptop Tray

1. Line up the three (3) hole pattern on the bottom of the Laptop Tray Bracket with the three (3) hole pattern on the Handle and secure using the supplied #10-32 x 3/8" PHMS (3).