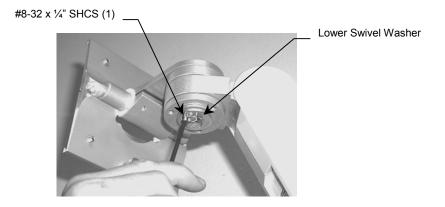

#### Attachment of Handle to VHM Arm

1. To prepare the VHM Arm for attachment of Handle, insert the supplied #8-32 x ¼" SHCS (1) into the Lower Swivel Washer.

2. Take the Lower Swivel Fitting and place it over the washer, aligning the three (3) hole pattern. Secure using the supplied #10-32 x <sup>3</sup>/<sub>4</sub>" SHCS (3).