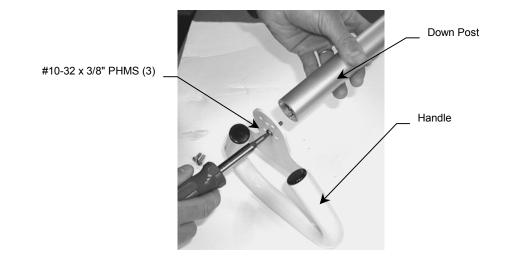

## Attachment of Handle to Down Post

1. Align the three (3) hole pattern in the Handle with the three (3) hole pattern on the top of the Down Post.

2. Use the supplied #10-32 x 3/8" PHMS (3) to secure the Handle to the Down Post.