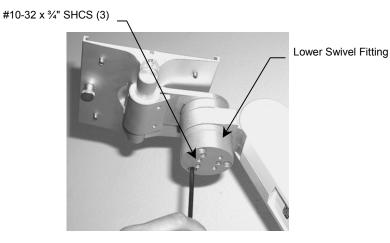

#### Attachment of Handle to VHM Arm

1. To prepare the VHM Arm for attachment of Handle, insert the supplied #8-32 x ¼" SHCS (1) into the Lower Swivel Washer.

2. Take the Lower Swivel Fitting and place it over the washer, aligning the three (3) hole pattern. Secure using the supplied #10-32 x <sup>3</sup>/<sub>4</sub>" SHCS (3).