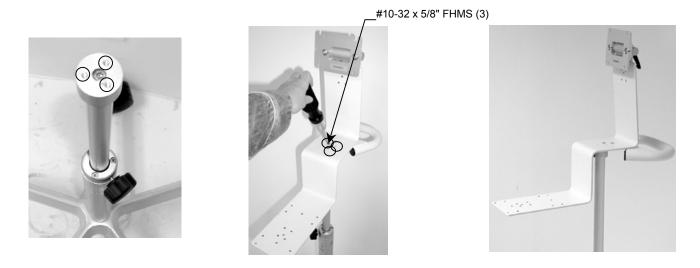

## Attachment of Handle to Variable Height Roll Stand

1. Attach the Handle to the Ergo Bracket by aligning the four (4) hole patterns and secure with the supplied #10-32 x 7/16" FHMS (1).

2. Attach the Ergo bracket and Handle assembly to the Roll Stand by aligning the remaining three (3) hole pattern and secure using the supplied #10-32 x 5/8" FHMS (3).

3. Complete the installation in accordance with the separately printed instructions, DU-WM-0023.