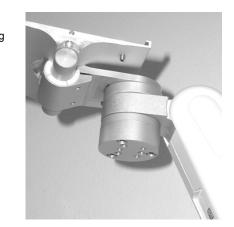

3. Align the three (3) hole pattern on the Handle, with the three (3) hole pattern on the Lower Swivel Fitting. Use the supplied #10-32 x 3/8" PHMS (3) to secure the Handle to the Lower Swivel Fitting.