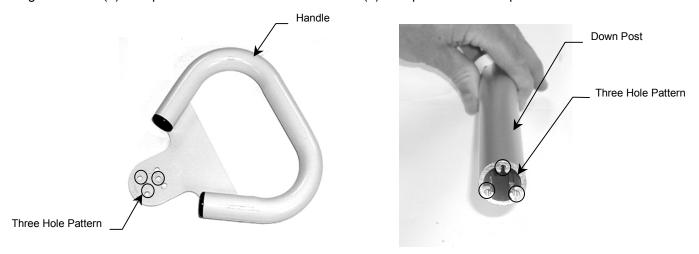

## Attachment of Handle to Down Post

1. Align the three (3) hole pattern in the Handle with the three (3) hole pattern on the top of the Down Post.

2. Use the supplied #10-32 x 3/8" PHMS (3) to secure the Handle to the Down Post.