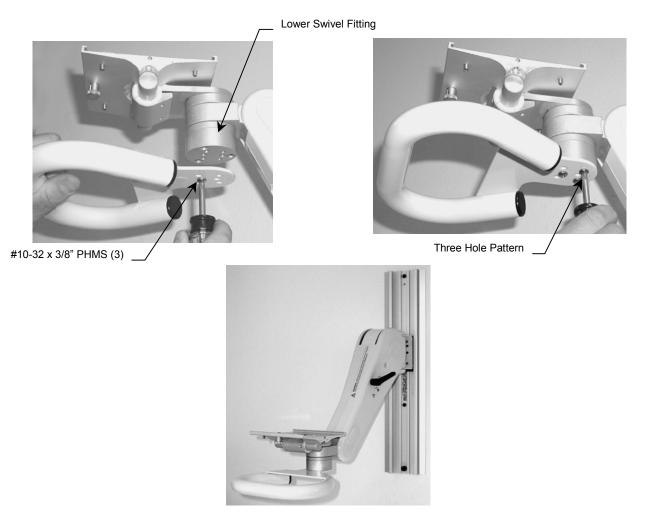

3. Align the three (3) hole pattern on the Handle, with the three (3) hole pattern on the Lower Swivel Fitting. Use the supplied #10-32 x 3/8" PHMS (3) to secure the Handle to the Lower Swivel Fitting.