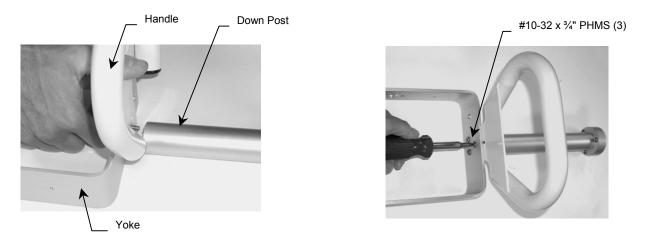

# Attachment of Handle to Down Post and Yoke

1. Align the three (3) hole pattern on the Down Post, Handle, and Yoke as shown below. Use the supplied #10-32 x <sup>3</sup>/<sub>4</sub>" PHMS (3) to secure all three devices together.