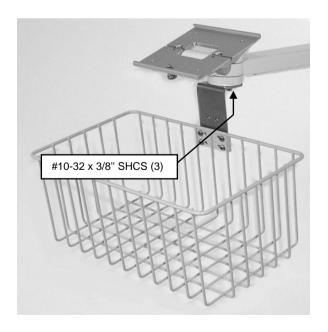

## **Attaching Hanger to Utility Basket**

- 1. Align four (4) threaded mounting holes in Hanger with mounting holes in Basket. Fasten Hanger to Basket with four (4) #10-32 x 3/8" PHMS (below center).
- 2. Using the 5/32" hex key provided, fasten Hanger to Swivel Fitting (M-Series or VHM Arm) with three (3) #10-32 x 3/8" SHCS (below right). **Installation Note:** Attachment is shown on M-Series Arm. Procedure for VHM Arm is identical.