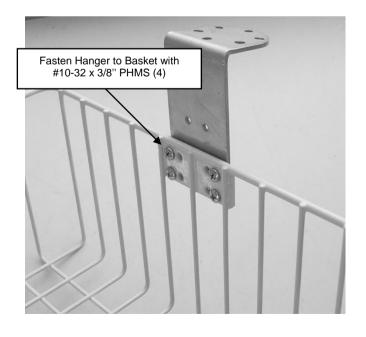

## **Attaching Hanger to Utility Basket**

- 1. Align four (4) threaded mounting holes in Hanger with mounting holes in Basket. Fasten Hanger to Basket with four (4) #10-32 x 3/8" PHMS (below center).
- 2. Using the 5/32" hex key provided, fasten Hanger to Swivel Fitting (M-Series or VHM Arm) with three (3) #10-32 x 3/8" SHCS (below right). **Installation Note:** Attachment is shown on M-Series Arm. Procedure for VHM Arm is identical.