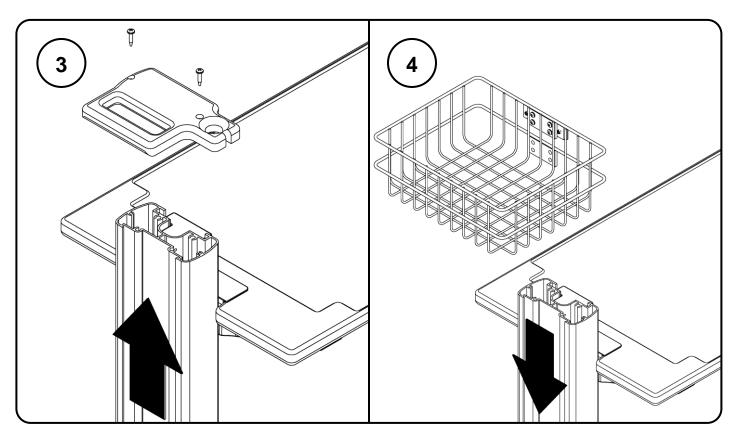

## **Tools Required:**

- 1/8" Short arm hex wrench (Provided)
- Phillips Screwdriver (Not provided)