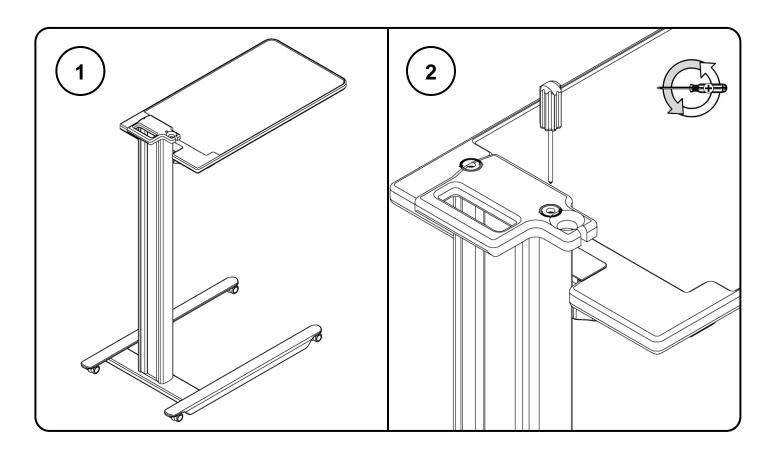

## **Tools Required:**

- 1/8" Short arm hex wrench (Provided)
- Phillips Screwdriver (Not provided)