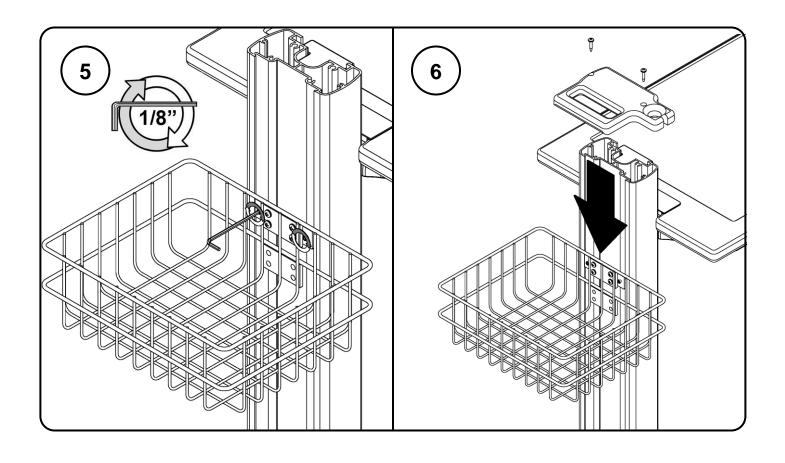

## **Tools Required:**

- 1/8" Short arm hex wrench (Provided)
- Phillips Screwdriver (Not provided)