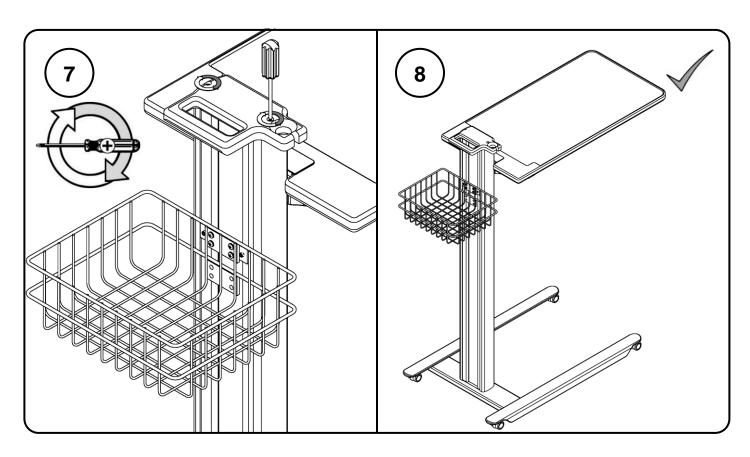

## **Tools Required:**

- 1/8" Short arm hex wrench (Provided)
- Phillips Screwdriver (Not provided)