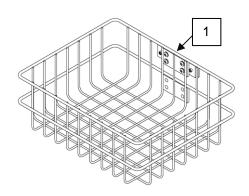

### **Parts Reference**

The following parts and hardware are included in this installation kit:

| Item # | Description                               | Qty. |
|--------|-------------------------------------------|------|
| 1      | Rear VHRC/RC Mount Basket for Plastic Bin | 1    |