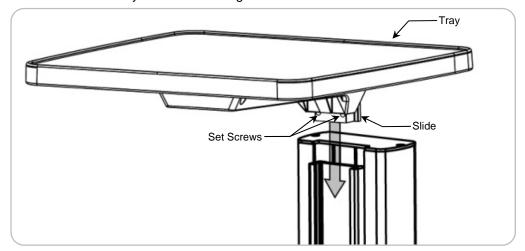

#### **Installation of Tray**

1. Guide Slide down Channel until Tray is at desired height.

2. Using the 1/8" hex wrench (provided), tighten the two (2) set screws to secure Tray in place.