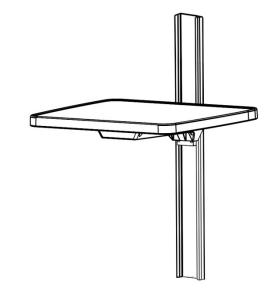

# **Installation Guide**

**Channel Mount Tray** 

Weight Capacity: 50 lbs/22.7 kg

The purpose of this guide is to:

1. Describe installation of Tray (page 2).