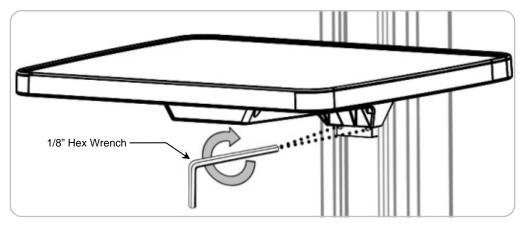

#### **Installation of Tray**

1. Guide Slide down Channel until Tray is at desired height.

2. Using the 1/8" hex wrench (provided), tighten the two (2) set screws to secure Tray in place.