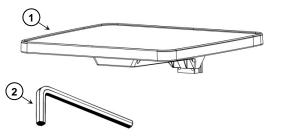

# **Parts Reference**

The following parts and hardware are included in this installation kit (hardware not shown):

| Item # | Description     | Qty |
|--------|-----------------|-----|
| 1      | Tray            | 1   |
| 2      | 1/8" Hex Wrench | 1   |