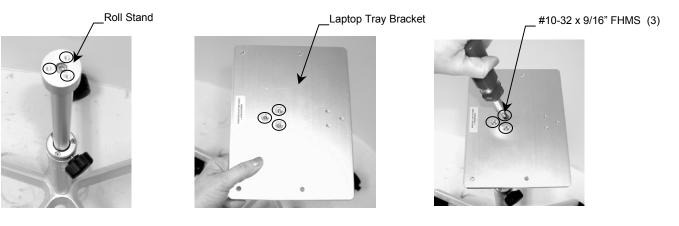

## Install Laptop Tray Bracket on VHRS Post

Line up the three (3) hole pattern on the Roll Stand with the three (3) hole pattern on the Laptop Tray Bracket and secure using the supplied  $#10-32 \times 9/16$ " FHMS (3).