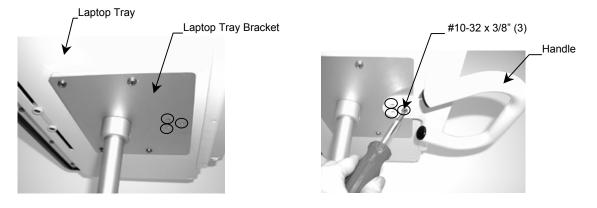

## **Optional Handle**

Line up the three (3) hole pattern on the Laptop Tray Bracket with the three (3) hole pattern on the Handle, and secure using the supplied  $#10-32 \times 3/8$ " PHMS (3).