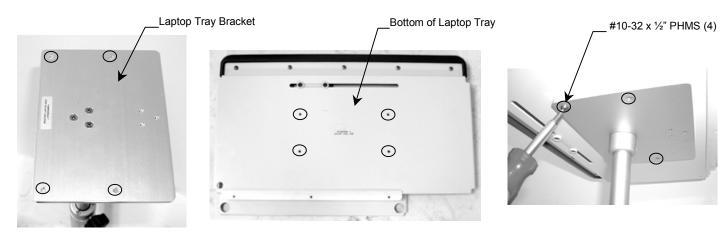

## Install Laptop Tray

Line up the four (4) hole pattern on the Laptop Tray Bracket with the four (4) hole pattern on the bottom of the Laptop Tray and secure using the supplied #10-32 x  $\frac{1}{2}$ " PHMS (4).