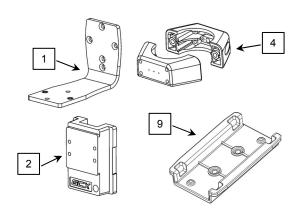

This installation requires the following parts from installation kits P/N 2022676-001 and \*P/N 2021968-001:

| Item # | Description                                    | Qty |
|--------|------------------------------------------------|-----|
| 1      | L-Bracket                                      | 1   |
| 2      | Channel Slide                                  | 1   |
| 3      | #10 x 5/8" Flat Head Sheet Metal Screw (FHSMS) | 2   |
| 4      | Clamping Block, 2-piece for 2" Post            | 1   |
| 5      | #10-32 x 9/16" Pan Head Machine Screw (PHMS)   | 2   |
| 6      | M4 x 14 mm PHMS                                | 2   |
| 7      | #10-32 x 3/8" PHMS                             | 2   |
| 8      | Adjustable Stop                                | 1   |
| *9     | Mini Dock (from P/N 2021968-001)               | 1   |