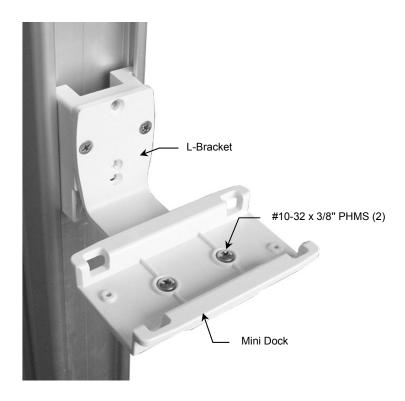

### **Attaching Mini Dock to L-Bracket**

1. Fasten Mini Dock to L-Bracket with two (2) #10-32 x 3/8" PHMS as shown. Procedure is the same for post mount or channel mount (post mount shown).