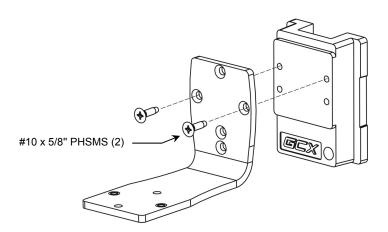

### **Attaching Mini Dock to L-Bracket**

1. Fasten Mini Dock to L-Bracket with two (2) #10-32 x 3/8" PHMS as shown. Procedure is the same for post mount or channel mount (post mount shown).