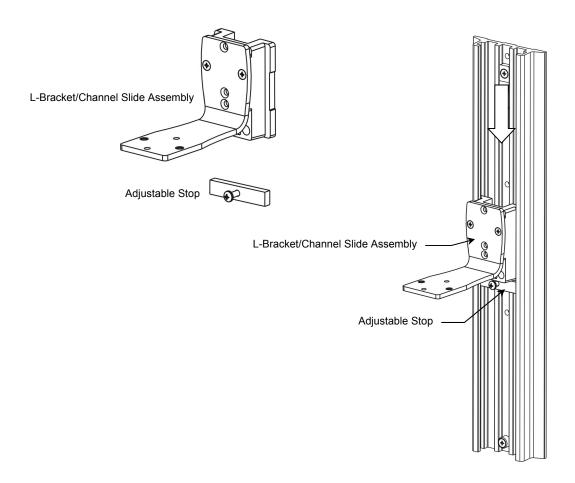

### **Assembly of Parts Channel Mounting**

1. Fasten L-Bracket to upper mounting holes in Channel Slide with two (2) #10 x 5/8" PHSMS as shown below.

- 2. Insert Adjustable Stop in channel, move to desired mounting position, and tighten center screw as shown below right.
- 3. Insert Channel Slide in channel and guide to rest against Adjustable Stop as shown below right.