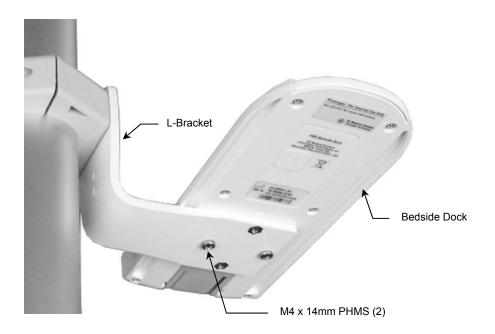

### **Attaching Bedside Dock to L-Bracket**

1. Fasten Bedside Dock to L-Bracket with two (2) M4 x 14 mm PHMS as shown below. Procedure is the same for post mount or channel mount (post mount shown).