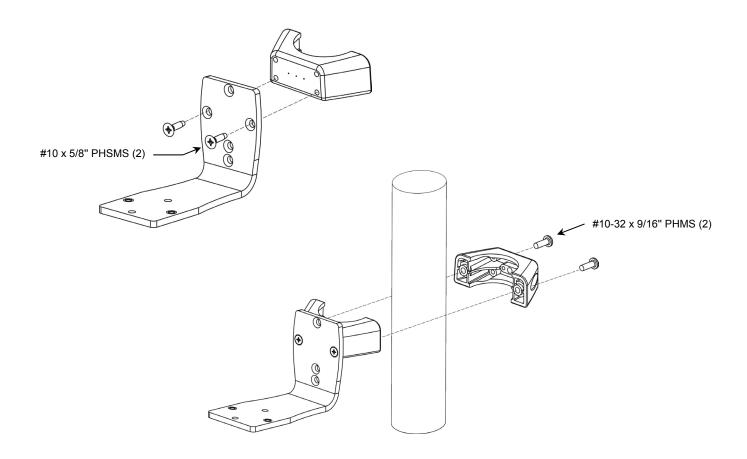

## **Assembly of Parts for Post Mounting**

- 1. Fasten L-Bracket to lower mounting holes in Clamping Block (front half) with two (2) #10 x 5/8" PHSMS as shown below left.
- 2. Fasten Clamping Blocks to 2" post with two (2) #10-32 x 9/16" PHMS as shown below right.