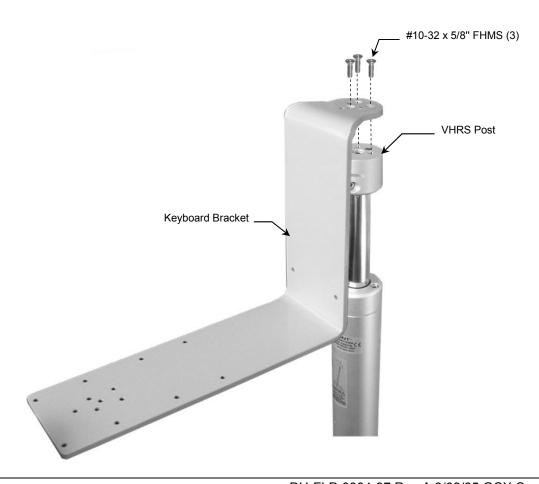

## **Attaching Keyboard Bracket to VHRS Post**

1. Fasten Keyboard Bracket to 3-hole mounting pattern with three (3) #10-32 x 5/8" FHMS.