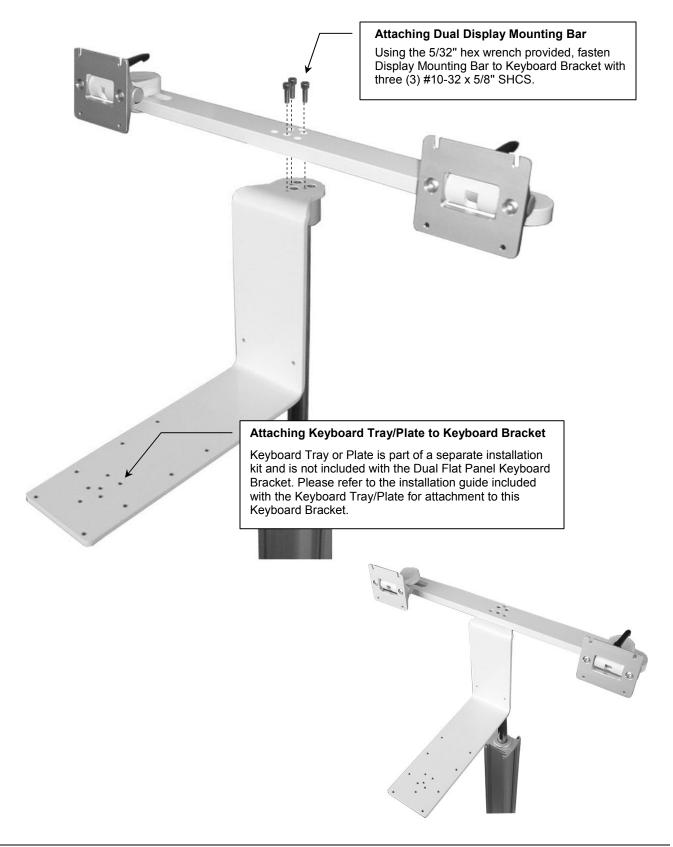

## Attaching the Dual Flat Panel Display Mounting Bar and Keyboard Tray/Plate to the Keyboard Bracket

Hardware is provided in this installation kit for attaching the Dual Display Mounting Bar to the Keyboard Bracket. See upper callout below for attachment of Display Mounting Bar.

See lower callout for Keyboard Tray/Plate information.