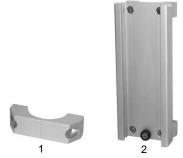

## **Parts Reference**

The following parts are included in this installation kit:

| Item # | Description                               | Qty |
|--------|-------------------------------------------|-----|
| 1      | Clamping Blocks                           | 2   |
| 2      | Channel                                   | 1   |
| 3      | 10-32 x 5/8" Socket Head Cap Screw (SHCS) | 1   |
| 2      | 5/32" Hex Wrench                          | 1   |