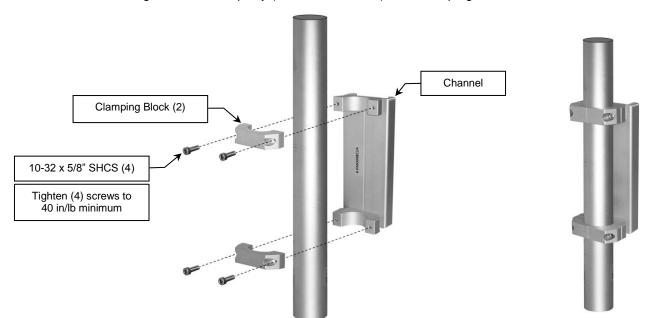

## **Attaching Mount to Pole**

Using the 5/32" Hex Wrench (supplied), attach Channel to the 38mm post with (2) Clamping Blocks and (4) 10-32 x 5/8" SHCS as shown below. Tighten screws equally (40 in/lb. minimum) until Clamping Blocks are secure.