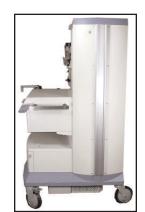

## Dräger NM6000/6400

Shown with VHM™ Variable Height Mount with 8" (20 cm) extension, Ergo Bracket, 20.75" keyboard tray with left/right slideout trays for input devices, and CPU/UPS mount. Also available with a folding keyboard to save space or for security.

#### Channels

44" Right Side Channel and Adapter GCX P/N: DR-0013-14

Note: All Nov 99 and later machines have the appropriate inserts. Any previous machines require the panel kit from Dräger Medical.

Go to www.gcx.com for the latest information about our products and services.