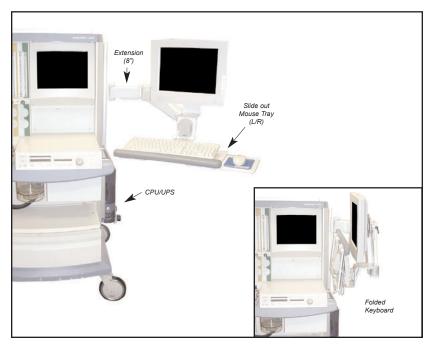

## Dräger NM6000/6400

Shown with VHM™ Variable Height Mount with 8" (20 cm) extension, Ergo Bracket, 20.75" keyboard tray with left/right slideout trays for input devices, and CPU/UPS mount. Also available with a folding keyboard to save space or for security.

### VHM™ Variable Height Mount

- ☐ Rear extension options: 8", 12", 16"
- ☐ Vertical and lateral range of motion
- Swivel adjustment
- ☐ Parallel linkage for constant viewing angle
- ☐ Vertical position lock option
- ☐ Integrated cable management track

## **Ergo Bracket**

- ☐ Folding keyboard function optional
- ☐ Ergonomic separation of display & keyboard
- ☐ Independent adjustment of display tilt
- ☐ Slide-in style mounting for display

# **Keyboard Tray with Left/Right Extension Trays**

- 8.5" D x 20.75" W Main Tray
- 8.0" D x 6.5" W Mouse Tray
- ☐ Durable powder coat finish
- ☐ Integrated padded wrist rest
- Mouse pad
- Mouse holder

#### **CPU/UPS Mount**

- ☐ Durable powder coat finish
- ☐ Options to fit devices 1 9.5" wide

GCX does not represent that any referenced mounting configuration is "safe" or "tested" in terms of tip or threshold safety. In all cases, it is the responsibility of the healthcare institution to ensure that the ultimate configuration (anesthesia machine and all components set on it or mounted to it) is safe.