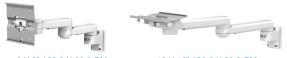

#### $8 \times 8$ " / 20.3 x 20.3 cm M Series Articulating Arm with Slide-In Mounting Plate

WMM-0002-05

- Product Weight: 4.5 lb / 2.0 kg
- Total Arm Maximum Load: 30 lbs/13.6 kg

## 12 x 12" / 30.5 x 30.5 cm M Series Articulating Arm with Slide-In Mounting Plate

WMM-0002-06

- Product Weight: 4.7 lb / 2.1 kg
- Total Arm Maximum Load: 30 lbs/13.6 kg

8" / 20.3 CM PIVOT ARM

12" / 30.5 CM PIVOT ARM

16" / 40.6 CM PIVOT ARM

8 X 8" / 20.3 X 20.3 CM ARTICULATING ARM

12 X 12" / 30.5 X 30.5 CM ARTICULATING ARM

**BACK-END MOUNTING INTERFACES** 

HORIZONTAL POSITIONED MOUNTING PLATE LATERAL RANGE OF MOTION

VERTICAL POSITIONED MOUNTING PLATE LATERAL RANGE OF MOTION