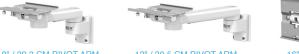

# 8" / 20.3 cm M Series Pivot Arm with Slide-In Mounting Plate

WMM-0002-01

- Product Weight: 3.0 lb / 1.4 kg
- Total Arm Maximum Load: 60 lbs/27.2 kg
- Maximum Device Weight: 30 lbs/13.6 kg

## 12" / 30.5 cm M Series Pivot Arm with Slide-In Mounting Plate

WMM-0002-02

- Product Weight: 3.3 lb / 1.5 kg
- Total Arm Maximum Load: 60 lbs/27.2 kg
- Maximum Device Weight: 30 lbs/13.6 kg

## 12 x 12" / 30.5 x 30.5 cm M Series Articulating Arm with Slide-In Mounting Plate

WMM-0002-06

- Product Weight: 4.7 lb / 2.1 kg
- Total Arm Maximum Load: 30 lbs/13.6 kg

8" / 20.3 CM PIVOT ARM

12" / 30.5 CM PIVOT ARM