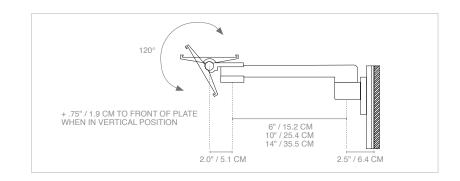

# M Series<sup>™</sup> Arms with Slide-In Mounting Plate

FIXED HEIGHT ARMS

Fixed-height arms offering tilt, swivel, pivot, and a variety of front-end device interfaces and back-end mounting interfaces.

- · Offers a pivot point at the wall channel for lateral adjustability and swivel adjustment
- · Features range of motion from flush to full extension, and cable management
- Tilt Mechanism Maximum Load: 30 lbs/13.6 kg

16" / 40.6 CM PIVOT ARM

8 X 8" / 20.3 X 20.3 CM ARTICULATING ARM

12 X 12" / 30.5 X 30.5 CM ARTICULATING ARM

**BACK-END MOUNTING INTERFACES** 

HORIZONTAL POSITIONED MOUNTING PLATE LATERAL RANGE OF MOTION

VERTICAL POSITIONED MOUNTING PLATE LATERAL RANGE OF MOTION