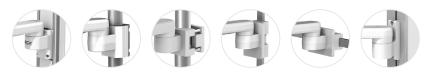

16" / 40.6 CM PIVOT ARM

8 X 8" / 20.3 X 20.3 CM ARTICULATING ARM

12 X 12" / 30.5 X 30.5 CM ARTICULATING ARM

**BACK-END MOUNTING INTERFACES** 

HORIZONTAL POSITIONED MOUNTING PLATE LATERAL RANGE OF MOTION

VERTICAL POSITIONED MOUNTING PLATE LATERAL RANGE OF MOTION