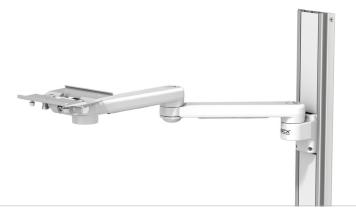

# M Series<sup>™</sup> Arms with Slide-In Mounting Plate

FIXED HEIGHT ARMS

Fixed-height arms offering tilt, swivel, pivot, and a variety of front-end device interfaces and back-end mounting interfaces.

- · Offers a pivot point at the wall channel for lateral adjustability and swivel adjustment
- · Features range of motion from flush to full extension, and cable management
- Tilt Mechanism Maximum Load: 30 lbs/13.6 kg

# 8" / 20.3 cm M Series Pivot Arm with Slide-In Mounting Plate

WMM-0002-01

- Product Weight: 3.0 lb / 1.4 kg
- Total Arm Maximum Load: 60 lbs/27.2 kg
- Maximum Device Weight: 30 lbs/13.6 kg

## 12" / 30.5 cm M Series Pivot Arm with Slide-In Mounting Plate

WMM-0002-02

- Product Weight: 3.3 lb / 1.5 kg
- Total Arm Maximum Load: 60 lbs/27.2 kg
- Maximum Device Weight: 30 lbs/13.6 kg

# 16" / 40.6 cm M Series Pivot Arm with Slide-In Mounting Plate

WMM-0002-03

- Product Weight: 3.6 lb / 1.6 kg
- Total Arm Maximum Load: 50 lbs/22.7 kg
- Maximum Device Weight: 30 lbs/13.6 kg