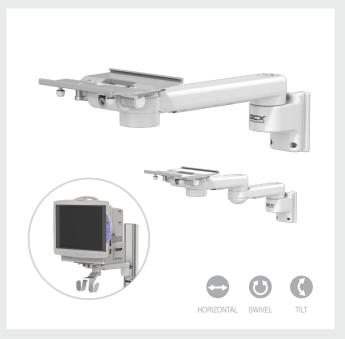

#### M Series Pivot and Articulating Arms

Fixed height pivot and articulating arms for medical devices and computer hardware.