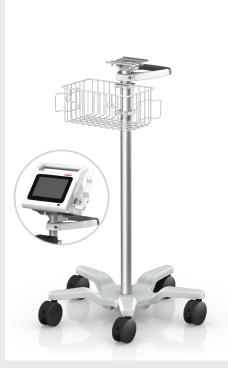

#### Fixed Height Roll Stand

Provides a secure mobile solution for portable devices. Accommodates bottom and rear mounting configurations and a wide variety of GCX accessories.