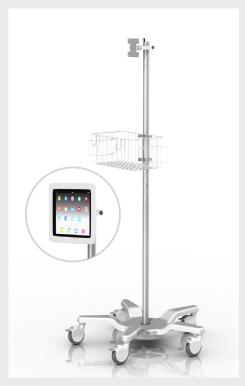

# Fixed Height Roll Stand for Light Weight Devices

Provides a secure mobile solution for portable devices up to 10 lb / 4.5 kg in weight. Accommodates a wide variety of GCX accessories.