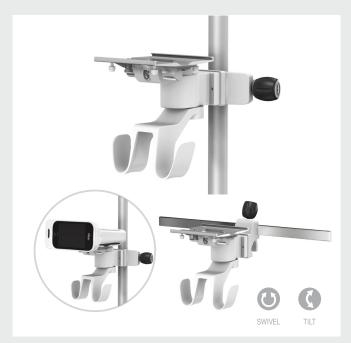

#### PRC Post Rail Clamp for Small Devices

Ideal for mounting to a post or a 10 x 25mm rail. Provides tilt/swivel adjustment.