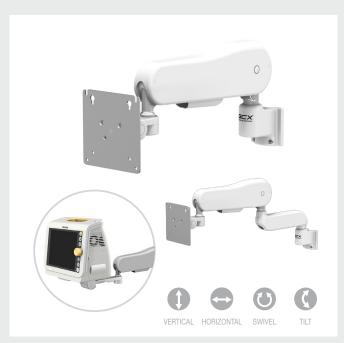

#### VHM-P and VHM-PL Variable Height Arm

Vertical and horizontal adjustable arm for medical devices and computer hardware.

#### VHM-25 Variable Height Arm

Wall or counter top-mounted, vertical and horizontal adjustable arm for lightweight medical devices and computer hardware.