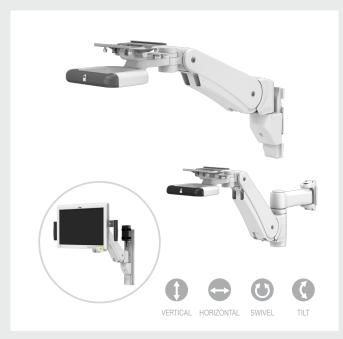

#### VHM-P and VHM-PL Variable Height Arm

Vertical and horizontal adjustable arm for medical devices and computer hardware.

#### VHM-25 Variable Height Arm

Wall or counter top-mounted, vertical and horizontal adjustable arm for lightweight medical devices and computer hardware.

#### M Series Pivot and Articulating Arms

Fixed height pivot and articulating arms for medical devices and computer hardware.