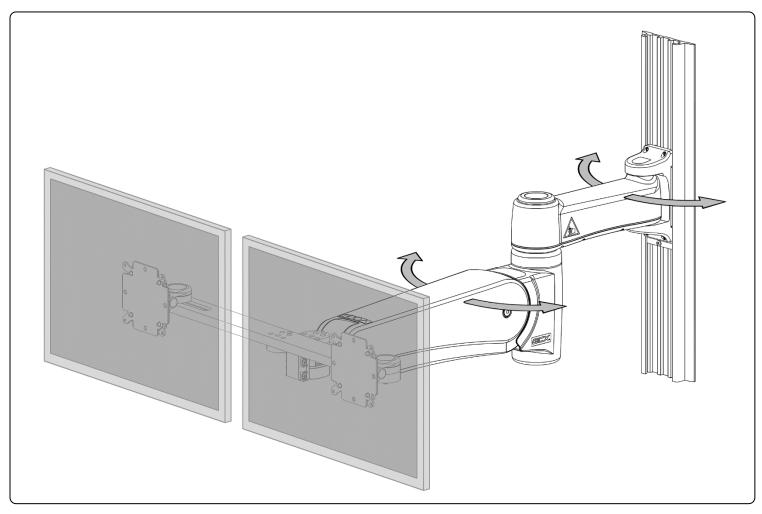

## Safety Label Locations (VHM-P Series Arms)

Refer to Installation Guide for additional information.

Remove the Device only when the Arm is at the highest position.

Do not remove device when arm is in a lowered position.