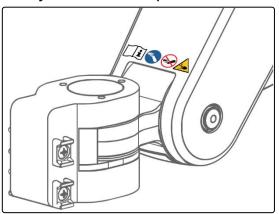

## Safety Label Locations (VHM-P Series Arms)

Refer to Installation Guide for additional information.

Remove the Device only when the Arm is at the highest position.

Do not remove device when arm is in a lowered position.

Potential pinch points that may cause personal injury.

Counter Balance Load Range: 25 - 45 lbs / 11.3 - 20.4 kg or 15 - 30 lbs / 6.8 - 13.6 kg