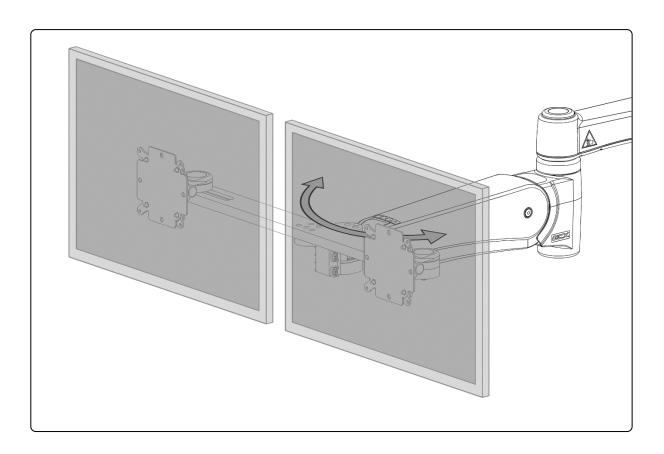

## Safety Label Locations (VHM-P Series Arms)

Refer to Installation Guide for additional information.

Remove the Device only when the Arm is at the highest position.

Do not remove device when arm is in a lowered position.