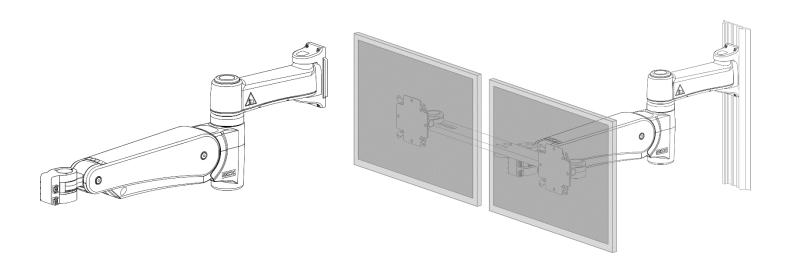

## VHM-P (Non-Locking) Variable Height Arm with 8"/20.3cm or 14"35.6cm Extension for Suspension/Dual Display Front End Operation Guide