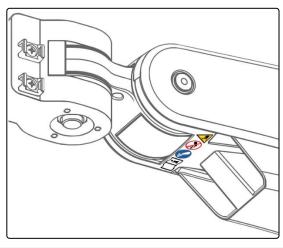

## Safety Label Locations (VHM-P Series Arms)

Refer to Installation Guide for additional information.

Remove the Device only when the Arm is at the highest position.

Do not remove device when arm is in a lowered position.

Potential pinch points that may cause personal injury.

Counter Balance Load Range: 25 - 45 lbs / 11.3 - 20.4 kg or 15 - 30 lbs / 6.8 - 13.6 kg