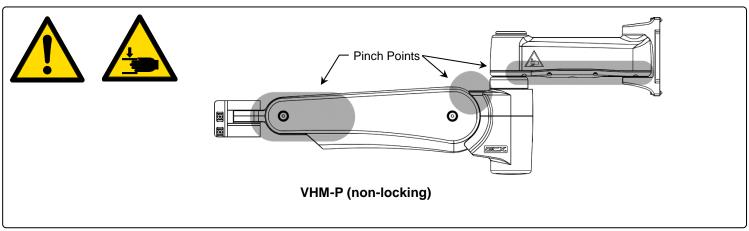

## Safety Label Locations (VHM-P Series Arms)

Refer to Installation Guide for additional information.

Remove the Device only when the Arm is at the highest position.

Do not remove device when arm is in a lowered position.

Potential pinch points that may cause personal injury.

Counter Balance Load Range: 25 - 45 lbs / 11.3 - 20.4 kg or 15 - 30 lbs / 6.8 - 13.6 kg