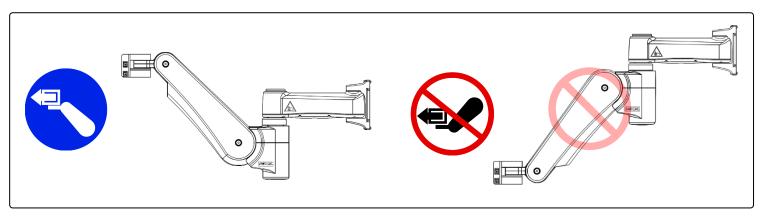

## Safety Label Locations (VHM-P Series Arms)

Refer to Installation Guide for additional information.

Remove the Device only when the Arm is at the highest position.

Do not remove device when arm is in a lowered position.