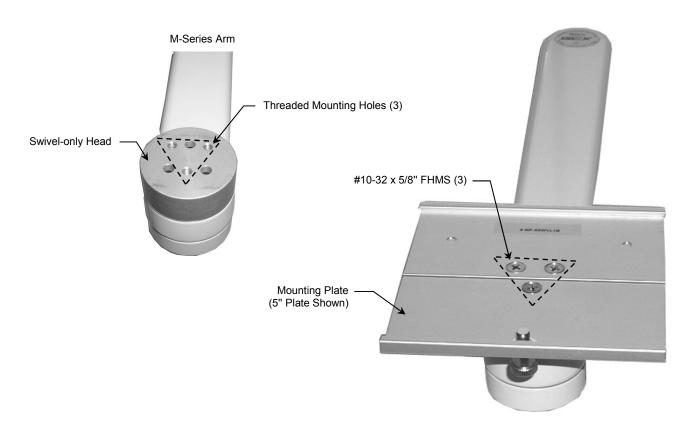

Mounting Plate (5" Shown)

Tools Required: Phillips screwdriver.

## **Attaching Mounting Plate to M-Series Arm**

1. Align the 3-hole mounting pattern in the Mounting Plate with the corresponding threaded holes in the swivel-only head (front end of M-Series Arm). Fasten Mounting Plate to head with three (3) #10-32 x 5/8" FHMS.