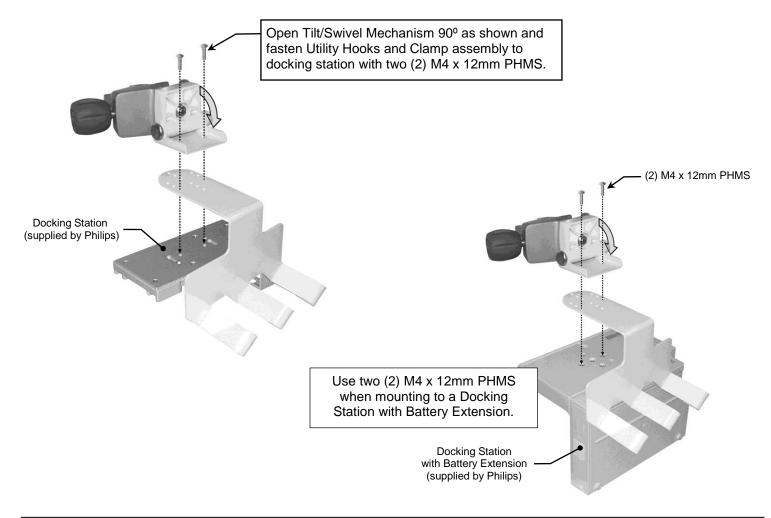

707.773.1100 Fax 707.773.1180 www.gcx.com Mounting Solutions

## Installation Guide Utility 3-Hook for Philips MP2 Pole Mounts

The purpose of this guide is to describe attachment of Utility Hook Assembly to Philips MP2 Tilt/Swivel Post/Rail Clamp and Docking Station.

Installation Note: Docking Station supplied by Philips.

## Parts Reference

The following parts and hardware are included with this installation kit (hardware not shown):

| Item # | Description                             | Qty |
|--------|-----------------------------------------|-----|
| 1      | Utility Hooks                           | 1   |
| 2      | M4 x 12mm Pan Head Machine Screw (PHMS) | 2   |

Tools Required: Phillips screwdriver (not provided).



## Attaching Utility Hooks to MP2 Tilt/Swivel Post/Rail Clamp