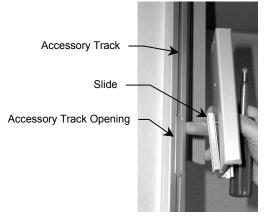

## **INSTALLATION**

1. Insert the Slide into the Accessory Track using the opening closest to the location where the Channel will be positioned.

2. Position the Channel and tighten the (2) 10-32 x 5/8" PHMS to secure the Slide in the Accessory Track.