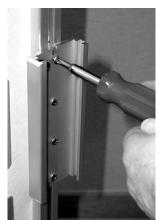

## **INSTALLATION**

1. Insert the Slide into the Accessory Track using the opening closest to the location where the Channel will be positioned.

2. Position the Channel and tighten the (2) 10-32 x 5/8" PHMS to secure the Slide in the Accessory Track.

3. Insert the second (top) Slide into the Accessory Track opening and slide behind the Channel so the top screw enters the slot at the top of the Channel.

4. Insert the second 10-32 x 5/8" PHMS into the Slide and tighten both to secure Channel in position.