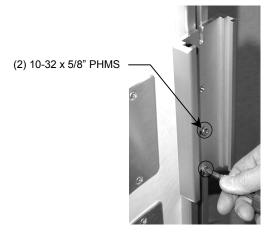

## **INSTALLATION**

1. Insert the Slide into the Accessory Track using the opening closest to the location where the Channel will be positioned.

2. Position the Channel and tighten the (2) 10-32 x 5/8" PHMS to secure the Slide in the Accessory Track.