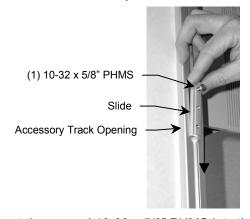

3. Insert the second (top) Slide into the Accessory Track opening and slide behind the Channel so the top screw enters the slot at the top of the Channel.

4. Insert the second 10-32 x 5/8" PHMS into the Slide and tighten both to secure Channel in position.