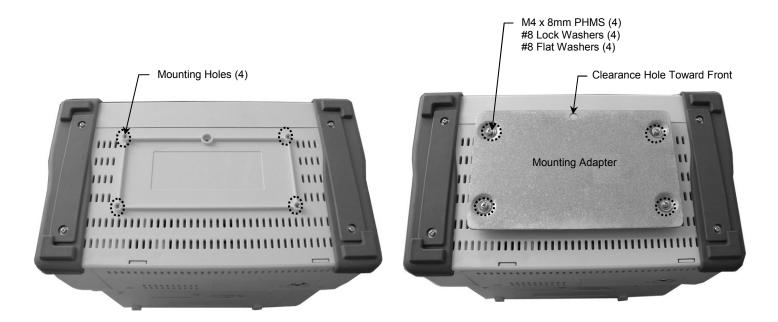

## **Attaching Mounting Adapter to Monitor**

1. Fasten Mounting Adapter to mounting holes on bottom of monitor with four (4) M4 x 8mm PHMS, #8 lock washers, and #8 flat washers. **Installation Note:** Ensure clearance hole is oriented toward front of monitor.