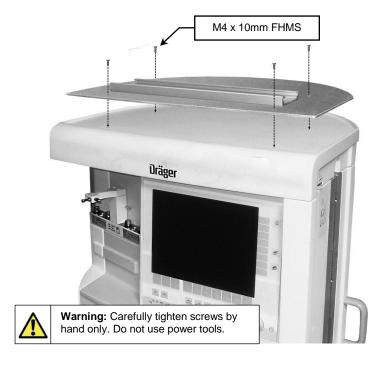

Warning: Do not mount equipment such that its center of gravity is

outside the perimeter of the Top Plate.

Warning: Carefully tighten screws by hand only. Do not use power tools.

## Attaching Top Plate to Primus IE

Align Top Plate over mounting holes and fasten with four (4) M4 x 10mm FHMS as shown below.