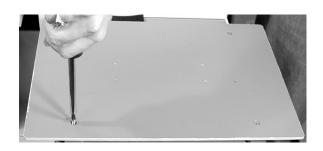

## Refer to the pictures below

Note: Horizontal Channel is preinstalled.

Julian Top Shelf

Attach Top Shelf Spacer Bars using (4) #10-32 x 3/4" FHMS

Set the Base Plate on the Julian top shelf. Peal paper from VHB, lower the Base Plate, and press into place

GCX Top Shelf Base Plate

View of installed Spacer Bars. Bars have double sided VHB tape to secure to Julian top shelf.

The Base Plate installed on the Julian top shelf (20" Horizontal ChannelTop/10" bottom)