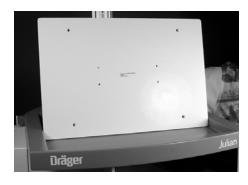

GCX Top Shelf Base Plate

View of installed Spacer Bars. Bars have double sided VHB tape to secure to Julian top shelf.

The Base Plate installed on the Julian top shelf (20" Horizontal ChannelTop/10" bottom)