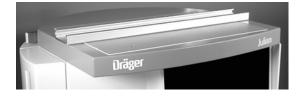

## Refer to the pictures below

Note: Horizontal Channel is preinstalled.

Julian Top Shelf

Attach Top Shelf Spacer Bars using (4) #10-32 x 3/4" FHMS

Set the Base Plate on the Julian top shelf. Peal paper from VHB, lower the Base Plate, and press into place

GCX Top Shelf Base Plate

View of installed Spacer Bars. Bars have double sided VHB tape to secure to Julian top shelf.

The Base Plate installed on the Julian top shelf (20" Horizontal ChannelTop/10" bottom)