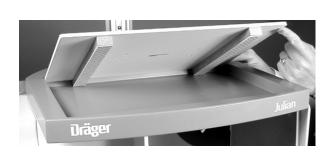

## Refer to the pictures below

Note: Horizontal Channel is preinstalled.

Julian Top Shelf

Attach Top Shelf Spacer Bars using (4) #10-32 x 3/4" FHMS

Set the Base Plate on the Julian top shelf. Peal paper from VHB, lower the Base Plate, and press into place

GCX Top Shelf Base Plate

View of installed Spacer Bars. Bars have double sided VHB tape to secure to Julian top shelf.

The Base Plate installed on the Julian top shelf (20" Horizontal ChannelTop/10" bottom)