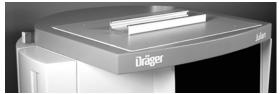

## Refer to the pictures below

Note: Horizontal Channel is preinstalled.

Julian Top Shelf

Attach Top Shelf Spacer Bars using (4) #10-32 x 3/4" FHMS

Set the Base Plate on the Julian top shelf. Peal paper from VHB, lower the Base Plate, and press into place

GCX Top Shelf Base Plate

View of installed Spacer Bars. Bars have double sided VHB tape to secure to Julian top shelf.

The Base Plate installed on the Julian top shelf (20" Horizontal ChannelTop/10" bottom)