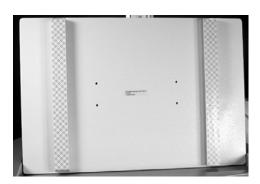

## Refer to the pictures below

Note: Horizontal Channel is preinstalled.

Julian Top Shelf

Attach Top Shelf Spacer Bars using (4) #10-32 x 3/4" FHMS

Set the Base Plate on the Julian top shelf. Peal paper from VHB, lower the Base Plate, and press into place

GCX Top Shelf Base Plate

View of installed Spacer Bars. Bars have double sided VHB tape to secure to Julian top shelf.

The Base Plate installed on the Julian top shelf (20" Horizontal ChannelTop/10" bottom)